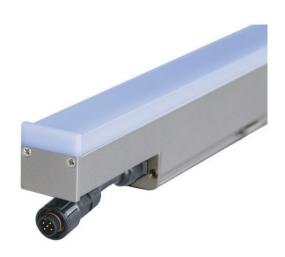

### PRODUCT DESCRIPTION

Wall Surface-mounted slim Linear luminaire for outdoor installation, length 300mm, anodized extruded aluminum body, PMMA diffuser, stainless steel screws, Remote driver needed, Low power 2835 SMD LED, IP65 rated

### **FIXTURE CONSTRUCTION**

**Dimension Drawing** 

Cast aluminum body, with passivated (anodizing) anticorrosion finishing, Stainless steel screws, Silicon seal gaskets and cable gland for waterproof IP65 with waterproof connector male+female.