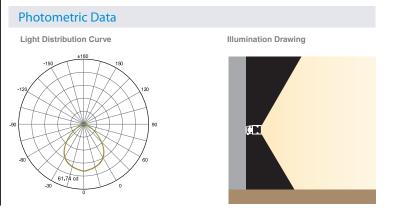

# Model: OL300L2330

| General Data   |                                                             |
|----------------|-------------------------------------------------------------|
| Power          | 3W                                                          |
| LED type       | 2835 SMD                                                    |
| Luminous flux  | 60 lm                                                       |
| CCT            | 3000K,4000K and RGB as standard. Different CCT upon request |
| CRI            | 80+                                                         |
| Beam angle     | 120°                                                        |
| Dimension      | 300x35x62mm                                                 |
| Cut out dia.   | 1                                                           |
| Weight (kgs)   | 0.5 kgs                                                     |
| Lamp Life      | 50000 hrs                                                   |
| SDCM           | ≤5                                                          |
| Ambient Temp.  | 1                                                           |
| RAL Color      | 80+                                                         |
| Oper. Temp.    | 1                                                           |
| Certifications | CE, RoHS                                                    |

## **APPLICATIONS**

These lights are used in exterior applications, such as Facade lighting, columns, walls, architectural features, landscape features for hotels, as well as residential applications, etc.