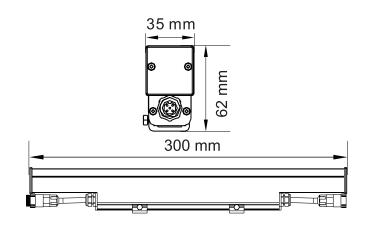

# Model: OL300L2330

| General Data   |                                                             |
|----------------|-------------------------------------------------------------|
| Power          | 3W                                                          |
| LED type       | 2835 SMD                                                    |
| Luminous flux  | 60 lm                                                       |
| CCT            | 3000K,4000K and RGB as standard. Different CCT upon request |
| CRI            | 80+                                                         |
| Beam angle     | 120°                                                        |
| Dimension      | 300x35x62mm                                                 |
| Cut out dia.   | 1                                                           |
| Weight (kgs)   | 0.5 kgs                                                     |
| Lamp Life      | 50000 hrs                                                   |
| SDCM           | ≤5                                                          |
| Ambient Temp.  | 1                                                           |
| RAL Color      | 80+                                                         |
| Oper. Temp.    | 1                                                           |
| Certifications | CE, RoHS                                                    |

### **FIXTURE CONSTRUCTION**

**Dimension Drawing** 

Cast aluminum body, with passivated (anodizing) anticorrosion finishing, Stainless steel screws, Silicon seal gaskets and cable gland for waterproof IP65 with waterproof connector male+female.