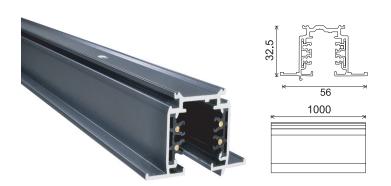

# TR1 Type - Three Circuit Tracks

| General Data  |                      |
|---------------|----------------------|
| Lamp Power    | 16 A                 |
| Lenght        | 1000mm               |
| Track Color   | White ,Silver, Black |
| IP Rating     | IP20                 |
| Input voltage | AC 230/240V          |

## PRODUCT DESCRIPTION

1000mm length Three circuit track; recessed version comes in, White, black and silver colors, by using suspension wires you can make the whole system pendent, made of die cast alumiuim. Easy installation, moving or removal

# **FIXTURE CONSTRUCTION**

Extruded low profile rigid aluminum, CPVC isulation, with two copper 3mm conductors, and powder coated in white or balck or silver.

| Lamp Options |        |        |  |  |
|--------------|--------|--------|--|--|
| Part Number  | Length | color  |  |  |
| TR1WH        | 1000   | White  |  |  |
| TR1SL        | 1000   | Silver |  |  |
| TR1BL        | 1000   | Black  |  |  |