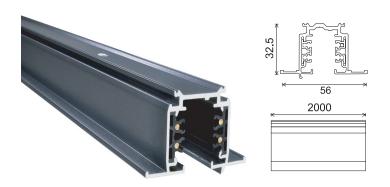

# TR2 Type - Three Circuit Tracks

| General Data  |                      |
|---------------|----------------------|
| Lamp Power    | 16 A                 |
| Lenght        | 2000mm               |
| Track Color   | White ,Silver, Black |
| IP Rating     | IP20                 |
| Input voltage | AC 230/240V          |

## PRODUCT DESCRIPTION

2000mm length Three circuit track; recessed version comes in, White, black and silver colors, by using suspension wires you can make the whole system pendent, made of die cast alumiuim. Easy installation, moving or removal

# **FIXTURE CONSTRUCTION**

Extruded low profile rigid aluminum, CPVC isulation, with two copper 3mm conductors, and powder coated in white or balck or silver.

| Lamp Options |        |        |  |  |
|--------------|--------|--------|--|--|
| Part Number  | Length | color  |  |  |
| TR1WH        | 2000   | White  |  |  |
| TR1SL        | 2000   | Silver |  |  |
| TR1BL        | 2000   | Black  |  |  |