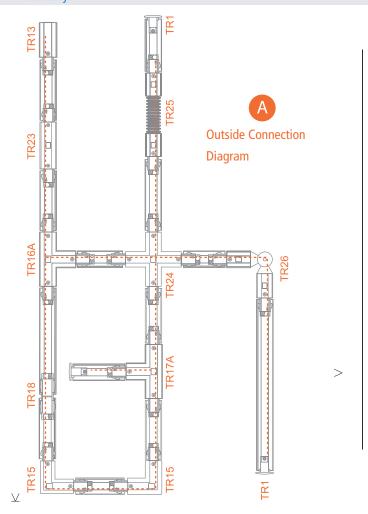

|

## **APPLICATIONS**

Used with spot ligts for highlighting or general lighting in retail, commercial and Residential..

## PRODUCT DESCRIPTION

2000mm length Three circuit track; recessed version comes in, White, black and silver colors, by using suspension wires you can make the whole system pendent, made of die cast alumiuim. Easy installation, moving or removal

# **FIXTURE CONSTRUCTION**

Extruded low profile rigid aluminum, CPVC isulation, with two copper 3mm conductors, and powder coated in white or balck or silver.

| Lamp Options |        |        |  |  |
|--------------|--------|--------|--|--|
| Part Number  | Length | color  |  |  |
| TR1WH        | 2000   | White  |  |  |
| TR1SL        | 2000   | Silver |  |  |
| TR1BL        | 2000   | Black  |  |  |

# T/TR Accessory