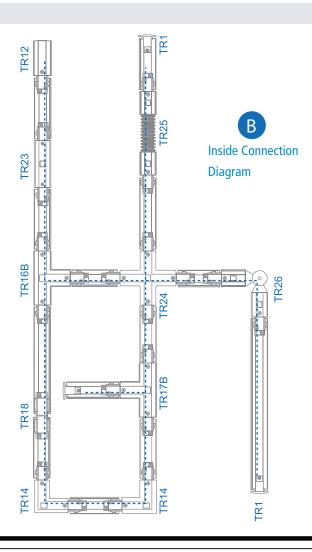

|

## **APPLICATIONS**

Used with spot ligts for highlighting or general lighting in retail, commercial and Residential..

## PRODUCT DESCRIPTION

1000mm length Three circuit track; recessed version comes in, White, black and silver colors, by using suspension wires you can make the whole system pendent, made of die cast alumiuim. Easy installation, moving or removal

# **FIXTURE CONSTRUCTION**

Extruded low profile rigid aluminum, CPVC isulation, with two copper 3mm conductors, and powder coated in white or balck or silver.

| Lamp Options |        |        |  |  |
|--------------|--------|--------|--|--|
| Part Number  | Length | color  |  |  |
| TR1WH        | 1000   | White  |  |  |
| TR1SL        | 1000   | Silver |  |  |
| TR1BL        | 1000   | Black  |  |  |

# T/TR Accessory







# TR2 Type - Three Circuit Tracks



| General Data  |                      |
|---------------|----------------------|
| Lamp Power    | 16 A                 |
| Lenght        | 2000mm               |
| Track Color   | White ,Silver, Black |
| IP Rating     | IP20                 |
| Input voltage | AC 230/240V          |

## **APPLICATIONS**

Used with spot ligts for highlighting or general lighting in retail, commercial and Residential..

## PRODUCT DESCRIPTION

2000mm length Three circuit track; recessed version comes in, White, black and silver colors, by using suspension wires you can make the whole system pendent, made of die cast alumiuim. Easy installation, moving or removal

# **FIXTURE CONSTRUCTION**

Extruded low profile rigid aluminum, CPVC isulation, with two copper 3mm co