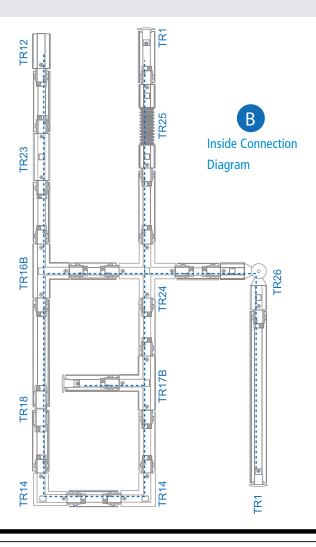

|

## **APPLICATIONS**

Used with spot ligts for highlighting or general lighting in retail, commercial and Residential..

## PRODUCT DESCRIPTION

2000mm length Three circuit track; recessed version comes in, White, black and silver colors, by using suspension wires you can make the whole system pendent, made of die cast alumiuim. Easy installation, moving or removal

# **FIXTURE CONSTRUCTION**

Extruded low profile rigid aluminum, CPVC isulation, with two copper 3mm conductors, and powder coated in white or balck or silver.

| Lamp Options |        |        |  |  |
|--------------|--------|--------|--|--|
| Part Number  | Length | color  |  |  |
| TR1WH        | 2000   | White  |  |  |
| TR1SL        | 2000   | Silver |  |  |
| TR1BL        | 2000   | Black  |  |  |

# T/TR Accessory