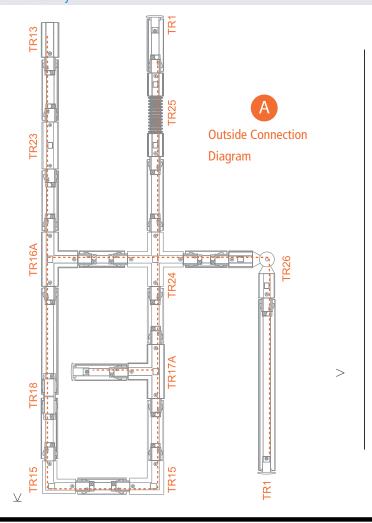

|

## **APPLICATIONS**

Used with spot ligts for highlighting or general lighting in retail, commercial and Residential..

## PRODUCT DESCRIPTION

1000mm length Three circuit track; recessed version comes in, White, black and silver colors, by using suspension wires you can make the whole system pendent, made of die cast alumiuim. Easy installation, moving or removal

# **FIXTURE CONSTRUCTION**

Extruded low profile rigid aluminum, CPVC isulation, with two copper 3mm conductors, and powder coated in white or balck or silver.

| Lamp Options |        |        |  |  |
|--------------|--------|--------|--|--|
| Part Number  | Length | color  |  |  |
| TR1WH        | 1000   | White  |  |  |
| TR1SL        | 1000   | Silver |  |  |
| TR1BL        | 1000   | Black  |  |  |

# T/TR Accessory







# TR2 Type - Three Circuit Tracks



| General Data  |                      |
|---------------|----------------------|
| Lamp Power    | 16 A                 |
| Lenght        | 2000mm               |
| Track Color   | White ,Silver, Black |
| IP Rating     | IP20                 |
| Input voltage | AC 230/240V          |

## **APPLICATIONS**

Used with spot ligts for highlighting or general lighting in retail, commercial and Residential..

## PRODUCT DESCRIPTION

2000mm length Three circuit track; recessed version comes in, White, black and silver colors, by using suspension wires you can make the whole system pendent, made of die cast alumiuim. Easy installation, moving or removal

# **FIXTURE CONSTRUCTION**

Extruded low profile rigid aluminum, CPVC isulation, with two copper 3mm