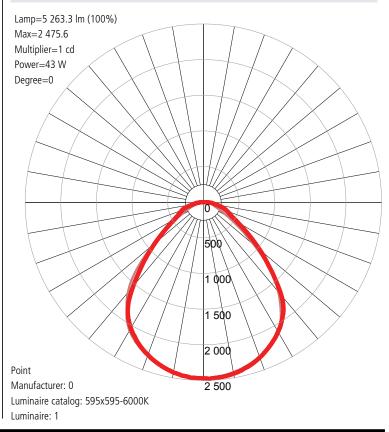

ing above CRI>80, IP20.

| General Data |                   |
|--------------|-------------------|
| LED Type     | SMD2835           |
| Watts        | 50 W              |
| Lumens       | 6000lm            |
| Lamp Life    | 50000 hrs         |
| CRI          | >80 Ra            |
| Beam Angle   | 120°              |
| IP Rating    | IP20              |
| Weight       | 3.4 Kgs           |
| Voltage      | 220-240V          |
| Dimming      | 1-10 V / DALI     |
| ССТ          | 3000K/4000K/6000K |
| Opr. Temp.   | -20 to +40        |
| Dime. mm     | 1195x295x30mm     |

#### **Dimension Drawing**



| Lamp Options  |        |
|---------------|--------|
| Part Number   | CCT    |
| XL20PNOL50BC3 | 3000 K |
| XL20PNOL50BC4 | 4000 K |
| XL20PNOL50BC6 | 6000 K |

### **Photometric Data**