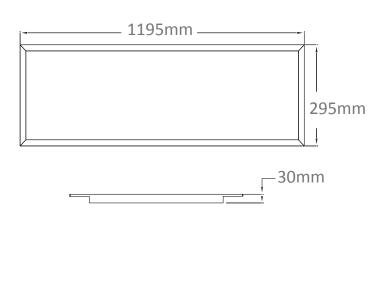

#### **Dimension Drawing**

| Lamp Options  |        |
|---------------|--------|
| Part Number   | CCT    |
| XL20PNOL50BC3 | 3000 K |
| XL20PNOL50BC4 | 4000 K |
| XL20PNOL50BC6 | 6000 K |