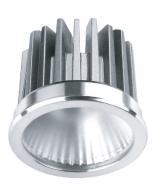

### Trim can be powered with:

MO Modular

MO5 Modular

M010 Modular

M015 Modular

MX Modular

MX5 Modular

MX10 Modular

MX15 Modular