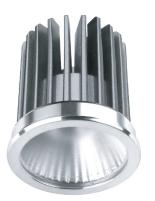

### Trim can be powered with:

MO Modular

MO5 Modular

M010 Modular

M015 Modular

MX Modular

MX5 Modular

MX10 Modular

MX15 Modular