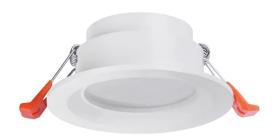

#### PRODUCT DESCRIPTION

Pinhole down light, can be powered with 5W,10W , 15W MO & MX LED lamp, made of die cast aluminum with return springs for fixing,

#### FIXTURE CONSTRUCTION

Die Cast aluminium and powder coated paint, glass diffuser. comes in white, silver, dark grey and mat gold.