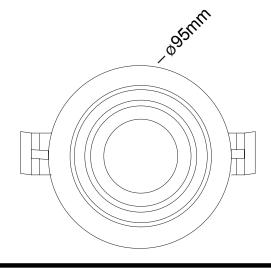

### **Dimension Drawing**

## Model: WCG95 White Cone- Trim

| General Data      |              |
|-------------------|--------------|
| Lamp              | MO/MX        |
| Lamp Watts        | 5/10/15 W    |
| Lamp Lumens       | Up to 650 lm |
| Cut out dia. (mm) | 80 mm        |
| Weight            | 0.32 Kgs     |
| IP Rating         | 44           |