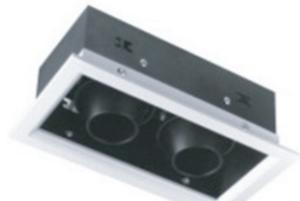

# Model: FL3 Square Three Lights - Trim

| General Data      |              |
|-------------------|--------------|
| Lamp              | MO/MX        |
| Lamp Watts        | 5/10/15 W    |
| Lamp Lumens       | Up to 650 lm |
| Cut out dia. (mm) | 80 mm        |
| Weight            | 0.32 Kgs     |
| IP Rating         | 20           |

#### **PRODUCT DESCRIPTION**

Pinhole down light, can be powered with 5W,10W , 15W  $\rm MO~\&~MX$  LED lamp, made of die cast aluminum with return springs for fixing,

#### FIXTURE CONSTRUCTION

Die Cast aluminium and powder coated paint. comes in white, silver, dark grey and mat gold.