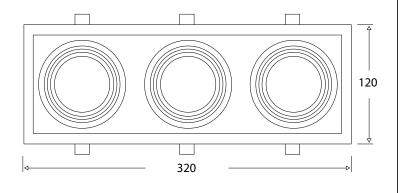

# Model: FL3 Square Three Lights - Trim

| General Data      |              |
|-------------------|--------------|
| Lamp              | MO/MX        |
| Lamp Watts        | 5/10/15 W    |
| Lamp Lumens       | Up to 650 lm |
| Cut out dia. (mm) | 80 mm        |
| Weight            | 0.32 Kgs     |
| IP Rating         | 20           |

# **Dimension Drawing**