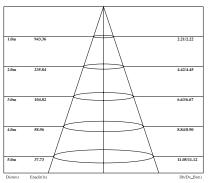

## **Photometric Data**

Light Distribution Curve [Unit: cd]

Lux distance Curve