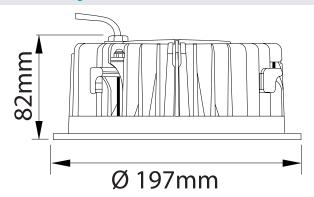

# Model: PR6F38IP20WH

| General Data      |                                                        |
|-------------------|--------------------------------------------------------|
| Power             | 36W                                                    |
| LED type          | LED SMD                                                |
| Luminous flux     | 4000/4125 lm                                           |
| CCT               | 3000K or 4000K as standard.Different CCT upon request. |
| CRI               | >83 Ra                                                 |
| Beam angle        | 90°                                                    |
| Dimension         | Ø197x82 mm                                             |
| Cut out dia.      | Ø175 mm                                                |
| Weight (kgs)      | 2 Kgs                                                  |
| Lamp Life         | 50000 hrs                                              |
| SDCM              | ≤5                                                     |
| Oper. Temp.       | C -10°-45°                                             |
| Certifications    | CE, RoHS                                               |
| Trim Color        | White                                                  |
| Dimming           | 1-10V/DALI                                             |
| Construction Data |                                                        |

## **Dimension Drawing**

| Lamp Options  |        |            |  |  |
|---------------|--------|------------|--|--|
| Part Number   | ССТ    | Beam angle |  |  |
| PR6F38IP20WH3 | 3000 K | 90°        |  |  |
| PR6F38IP20WH4 | 4000 K | 90°        |  |  |
|               |        |            |  |  |