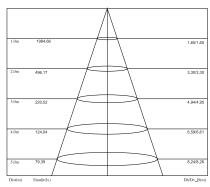

### **Photometric Data**

Light Distribution Curve [Unit: cd]

Lux distance Curve