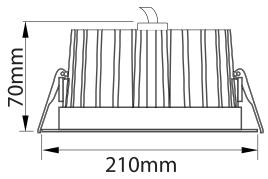

# Model: PR8Q32IP20WH

| General Data      |                                                        |
|-------------------|--------------------------------------------------------|
| Power             | 32 W                                                   |
| LED type          | LED COB                                                |
| Luminous flux     | 2560 lm                                                |
| CCT               | 3000K or 4000K as standard.Different CCT upon request. |
| CRI               | >83 Ra                                                 |
| Beam angle        | 60°                                                    |
| Dimension         | 210x210x70 mm                                          |
| Cut out dia.      | 190x190 mm                                             |
| Weight (kgs)      | 1.50 Kgs                                               |
| Lamp Life         | 50000 hrs                                              |
| SDCM              | ≤5                                                     |
| Oper. Temp.       | C -10°-45°                                             |
| Certifications    | CE, RoHS                                               |
| Trim Color        | White                                                  |
| Dimming           | 1-10V/DALI                                             |
| Construction Data |                                                        |

## **Dimension Drawing**

| Lamp Options  |        |            |
|---------------|--------|------------|
| Part Number   | ССТ    | Beam angle |
| PR8Q32IP20WH3 | 3000 K | 60°        |
| PR8Q32IP20WH4 | 4000 K | 60°        |