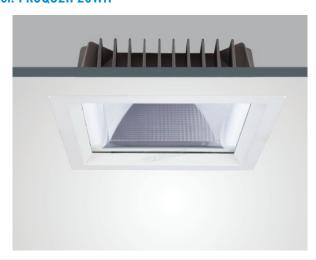

#### **PRODUCT DESCRIPTION**

Prolux down light is brillient down light for general lighting, and wet areas made of die cast alumium body, trim and heat sink, specular recflector to control the glare tempreture, and high CRI 83 Ra. dimming is on request. IP20

# **FIXTURE CONSTRUCTION**

Easy installation using secrew arrangment for fixing from below, the reflector controls the glare and smooth the light beam angle, with forsted diffuser, the robost construction which is made from die cast aluminum and electronic remove driver.