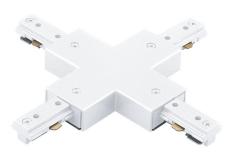

# M1 -X Connector M15

| General Data  |                      |
|---------------|----------------------|
| Lamp Power    | 16 A                 |
| Lenght        | 1                    |
| Track Color   | White ,Silver, Black |
| IP Rating     | IP20                 |
| Input voltage | AC 230/240V          |

## **Ordering Options**

| Part Number | Trim color |
|-------------|------------|
| M15WH       | White      |
| M15SL       | Silver     |
| M15BL       | Black      |

#### APPLICATIONS

Single circuit track type M accessory; surface mounting version comes in white, black and silver colours. Easy installation, moving or removal.