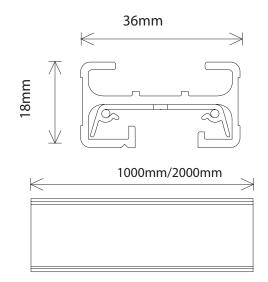

# M1 - Straight Connector M12

| General Data |                      |
|--------------|----------------------|
| Lamp Power   | 16 A                 |
| Lenght       | 1                    |
| Track Color  | White ,Silver, Black |
| IP Rating    | IP20                 |
|              |                      |

## **Ordering Options**

| Part Number | Trim color |
|-------------|------------|
| M12WH       | White      |
| M12SL       | Silver     |
| M12BL       | Black      |

#### **APPLICATIONS**

Single circuit track type M accessory; surface mounting version comes in white, black and silver colours. Easy installation, moving or removal.