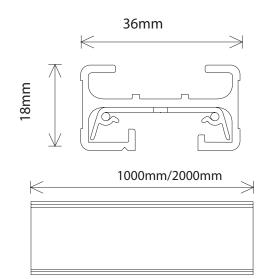

# M1 - End Cap M10

| General Data |                      |
|--------------|----------------------|
| Lamp Power   | 1                    |
| Lenght       | 1                    |
| Track Color  | White Cilver Black   |
| Hack Colol   | White ,Silver, Black |
| IP Rating    | IP20                 |

## **Ordering Options**

| Part Number | Trim color |
|-------------|------------|
| M10WH       | White      |
| M10SL       | Silver     |
| M10BL       | Black      |

#### **APPLICATIONS**

Single circuit track type M accessory; surface mounting version comes in white, black and silver colours. Easy installation, moving or removal.