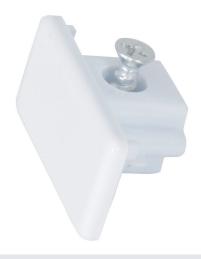

# M1 - End Cap M10

| General Data |                      |
|--------------|----------------------|
| Lamp Power   | 1                    |
| Lenght       | 1                    |
| Track Color  | White Cilver Black   |
| Hack Colol   | White ,Silver, Black |
| IP Rating    | IP20                 |

## **Ordering Options**

| Part Number | Trim color |
|-------------|------------|
| M10WH       | White      |
| M10SL       | Silver     |
| M10BL       | Black      |

#### **APPLICATIONS**

Single circuit track type M accessory; surface mounting version comes in white, black and silver colours. Easy installation, moving or removal.