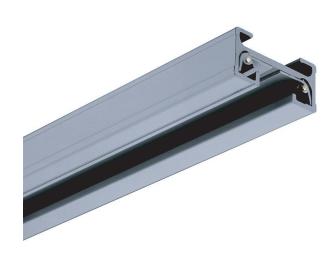

# M1 - Straight Connector M12

| General Data |                      |
|--------------|----------------------|
| Lamp Power   | 16 A                 |
| Lenght       | 1                    |
| Track Color  | White ,Silver, Black |
| IP Rating    | IP20                 |
|              |                      |

## **Ordering Options**

| Part Number | Trim color |
|-------------|------------|
| M12WH       | White      |
| M12SL       | Silver     |
| M12BL       | Black      |

#### **APPLICATIONS**

Single circuit track type M accessory; surface mounting version comes in white, black and silver colours. Easy installation, moving or removal.