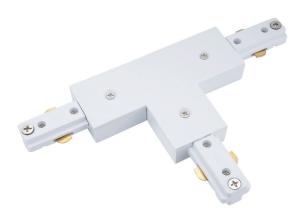

## M1 -T Connector M14

| General Data  |                      |
|---------------|----------------------|
| Lamp Power    | 16 A                 |
| Lenght        | 1                    |
| Track Color   | White ,Silver, Black |
| IP Rating     | IP20                 |
| Input voltage | AC 230/240V          |

## **Ordering Options**

| Part Number | Trim color |
|-------------|------------|
| M14WH       | White      |
| M14SL       | Silver     |
| M14BL       | Black      |

#### APPLICATIONS

Single circuit track type M accessory; surface mounting version comes in white, black and silver colours. Easy installation, moving or removal.