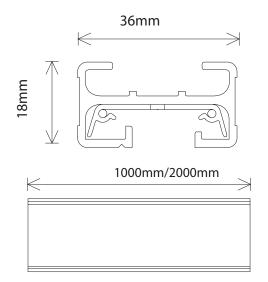

# M1 - Straight Connector M12

| General Data |                      |
|--------------|----------------------|
| Lamp Power   | 16 A                 |
| Lenght       | 1                    |
| Track Color  | White ,Silver, Black |
| IP Rating    | IP20                 |
|              |                      |

## **Ordering Options**

| Part Number | Trim color |
|-------------|------------|
| M12WH       | White      |
| M12SL       | Silver     |
| M12BL       | Black      |

#### **APPLICATIONS**

Single circuit track type M accessory; surface mounting version comes in white, black and silver colours. Easy installation, moving or removal.