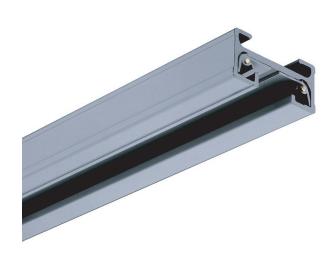

# M1 - Live End M11

| General Data  |                      |
|---------------|----------------------|
| Lamp Power    | 16 A                 |
| Lenght        | 1                    |
| Track Color   | White ,Silver, Black |
| IP Rating     | IP20                 |
| Input voltage | AC 230/240V          |

## **Ordering Options**

| Part Number | Trim color |
|-------------|------------|
| M11WH       | White      |
| M11SL       | Silver     |
| M11BL       | Black      |

#### **APPLICATIONS**

Single circuit track type M accessory; surface mounting version comes in white, black and silver colours. Easy installation, moving or removal.