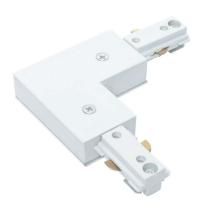

# M1 - L Connector M13

| General Data  |                      |
|---------------|----------------------|
| Lamp Power    | 16 A                 |
| Lenght        | 1                    |
| Track Color   | White ,Silver, Black |
| IP Rating     | IP20                 |
| Input voltage | AC 230/240V          |

## **Ordering Options**

| Part Number | Trim color |
|-------------|------------|
| M13WH       | White      |
| M13SL       | Silver     |
| M13BL       | Black      |

#### **APPLICATIONS**

Single circuit track type M accessory; surface mounting version comes in white, black and silver colours. Easy installation, moving or removal.