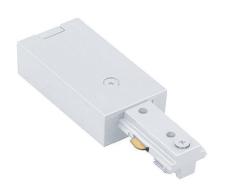

# M1 - Live End M11

| General Data  |                      |
|---------------|----------------------|
| Lamp Power    | 16 A                 |
| Lenght        | 1                    |
| Track Color   | White ,Silver, Black |
| IP Rating     | IP20                 |
| Input voltage | AC 230/240V          |

## **Ordering Options**

| Part Number | Trim color |
|-------------|------------|
| M11WH       | White      |
| M11SL       | Silver     |
| M11BL       | Black      |

#### **APPLICATIONS**

Single circuit track type M accessory; surface mounting version comes in white, black and silver colours. Easy installation, moving or removal.