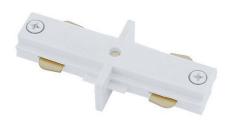

# M1 - Straight Connector M12

| General Data |                      |
|--------------|----------------------|
| Lamp Power   | 16 A                 |
| Lenght       | 1                    |
| Track Color  | White ,Silver, Black |
| IP Rating    | IP20                 |
|              |                      |

## **Ordering Options**

| Part Number | Trim color |
|-------------|------------|
| M12WH       | White      |
| M12SL       | Silver     |
| M12BL       | Black      |

#### **APPLICATIONS**

Single circuit track type M accessory; surface mounting version comes in white, black and silver colours. Easy installation, moving or removal.