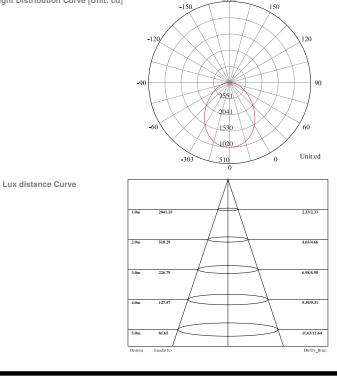

## PRODUCT DESCRIPTION

Prolux down light is brillient down light for general lighting, and wet areas made of die cast alumium body, trim and heat sink, specular recflector to control the glare tempreture, and high CRI 83 Ra. dimming is on request. IP20

#### FIXTURE CONSTRUCTION

Easy installation using secrew arrangment for fixing from below, the reflector controls the glare and smooth the light beam angle, with forsted diffuser, the robost construction which is made from die cast aluminum and electronic remove driver.

#### **Dimension Drawing**



## Lamp Options

| Part Number   | ССТ    | Beam angle |
|---------------|--------|------------|
| PR8F50IP20WH3 | 3000 K | 90°        |
| PR8F50IP20WH4 | 4000 K | 90°        |

#### **Photometric Data**

Light Distribution Curve [Unit: cd]



 $\pm 180$