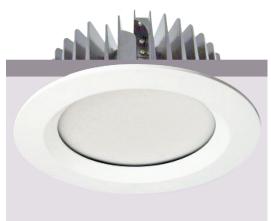

#### PRODUCT DESCRIPTION

Prolux down light is brillient down light for general lighting, and wet areas made of die cast alumium body, trim and heat sink, specular recflector to control the glare tempreture, and high CRI 83 Ra. dimming is on request. IP20

#### FIXTURE CONSTRUCTION

Easy installation using secrew arrangment for fixing from below, the reflector controls the glare and smooth the light beam angle, with forsted diffuser, the robost construction which is made from die cast aluminum and electronic remove driver.