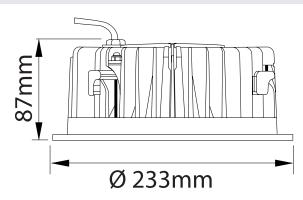

#### **Dimension Drawing**

# Model: PR8F50IP20WH

Mounted Accessory

Clip

/

1

| Power<br>LED type<br>Luminous flux<br>CCT | 52W<br>LED SMD                                         |
|-------------------------------------------|--------------------------------------------------------|
| Luminous flux                             | LED SMD                                                |
|                                           |                                                        |
| ССТ                                       | 6188 lm                                                |
|                                           | 3000K or 4000K as standard.Different CCT upon request. |
| CRI                                       | >83 Ra                                                 |
| Beam angle                                | 90°                                                    |
| Dimension                                 | Ø233x87 mm                                             |
| Cut out dia.                              | Ø205 mm                                                |
| Weight (kgs)                              | 2.65 Kgs                                               |
| Lamp Life                                 | 50000 hrs                                              |
| SDCM                                      | ≤5                                                     |
| Oper. Temp.                               | C -10°-45°                                             |
| Certifications                            | CE, RoHS                                               |
| Trim Color                                | White                                                  |
| Dimming                                   | 1-10V/DALI                                             |
| Construction Data                         |                                                        |
| IP rating                                 | 20 Indoor                                              |
| Housing                                   | Solid aluminum housing CNC machined body               |
| Protection finishing                      | passivated (anodizing) anti-corrosion finishing        |
| Glass                                     | Tempered glass diffuser                                |
| Loading capacity                          | /                                                      |
| Cable Gland                               | IP20                                                   |
| Gasket                                    | Silicone rubber gasket                                 |
| Electrical Data                           |                                                        |
| Input voltage                             | AC 230~240V                                            |
| Cable                                     | Cable gland                                            |