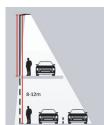

|
| Cable                | 1                                               |

### **APPLICATIONS**

These lights are widely used in exterior applications, such as Urban or Street lighting, highway, main roads, parking lot, etc.

### PRODUCT DESCRIPTION

Street luminaire for outdoor installation, aluminum body, Glass diffuser, stainless steel screws, Low power PHILIPS LED, IP66 rating.

#### FIXTURE CONSTRUCTION

Housing is made of corrosion-resistant die-cast aluminum, Polyester Powder-coated finishing, chemical wash treated. Stainless steel M8 bolts for mounting. Flat toughened glass to prevent upward light. Fixed to the frame with metal clips, silicon gasket, IP66 rated.

# **Dimension Drawing**



# Photometric Data

Light Distribution Curve







Illumination Drawing