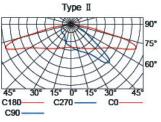

~240V                                     |
| Cable                | 1                                               |

### **APPLICATIONS**

These lights are widely used in exterior applications, such as Urban or Street lighting, highway, main roads, parking lot, etc.

### PRODUCT DESCRIPTION

Street luminaire for outdoor installation, aluminum body, Glass diffuser, stainless steel screws, Low power PHILIPS LED, IP66 rating.

#### FIXTURE CONSTRUCTION

Housing is made of corrosion-resistant die-cast aluminum, Polyester Powder-coated finishing, chemical wash treated. Stainless steel M8 bolts for mounting. Flat toughened glass to prevent upward light. Fixed to the frame with metal clips, silicon gasket, IP66 rated.

# **Dimension Drawing**



# Photometric Data

Light Distribution Curve







Illumination Drawing