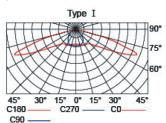

00~240V                                     |
| Cable                | 1                                               |

### **APPLICATIONS**

These lights are widely used in exterior applications, such as Urban or Street lighting, highway, main roads, parking lot, etc.

### PRODUCT DESCRIPTION

Street luminaire for outdoor installation, aluminum body, Glass diffuser, stainless steel screws, Low power PHILIPS LED, IP66 rating.

#### FIXTURE CONSTRUCTION

Housing is made of corrosion-resistant die-cast aluminum, Polyester Powder-coated finishing, chemical wash treated. Stainless steel M8 bolts for mounting. Flat toughened glass to prevent upward light. Fixed to the frame with metal clips, silicon gasket, IP66 rated.

# **Dimension Drawing**



# Photometric Data

Light Distribution Curve







Illumination Drawing