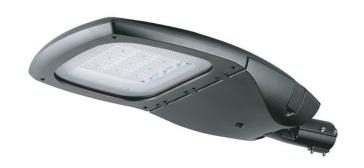

### PRODUCT DESCRIPTION

Street luminaire for outdoor installation, aluminum body, Glass diffuser, stainless steel screws, Low power PHILIPS LED, IP66 rating.