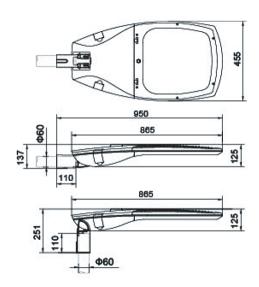

|
| Input voltage        | AC 100~240V                                     |
| Cable                | 1                                               |

### **APPLICATIONS**

These lights are widely used in exterior applications, such as Urban or Street lighting, highway, main roads, parking lot, etc.

### PRODUCT DESCRIPTION

Street luminaire for outdoor installation, aluminum body, Glass diffuser, stainless steel screws, Low power PHILIPS LED, IP66 rating.

#### FIXTURE CONSTRUCTION

Housing is made of corrosion-resistant die-cast aluminum, Polyester Powder-coated finishing, chemical wash treated. Stainless steel M8 bolts for mounting. Flat toughened glass to prevent upward light. Fixed to the frame with metal clips, silicon gasket, IP66 rated.

# **Dimension Drawing**



# Photometric Data

Light Distribution Curve







Illumination Drawing