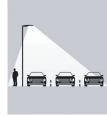

|
| Cable                | 1                                               |

### **APPLICATIONS**

These lights are widely used in exterior applications, such as Urban or Street lighting, highway, main roads, parking lot, etc.

### PRODUCT DESCRIPTION

Street luminaire for outdoor installation, aluminum body, Glass diffuser, stainless steel screws, Low power PHILIPS LED, IP66 rating.

#### FIXTURE CONSTRUCTION

Housing is made of corrosion-resistant die-cast aluminum, Polyester Powder-coated finishing, chemical wash treated. Stainless steel M8 bolts for mounting. Flat toughened glass to prevent upward light. Fixed to the frame with metal clips, silicon gasket, IP66 rated.

# **Dimension Drawing**



# Photometric Data

Light Distribution Curve







Illumination Drawing