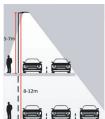

### **APPLICATIONS**

These lights are widely used in exterior applications, such as Urban or Street lighting, highway, main roads, parking lot, etc.

# Photometric Data

Light Distribution Curve

Illumination Drawing