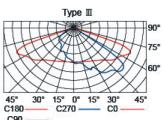

40V                                     |
| Cable                | 1                                               |

### **APPLICATIONS**

These lights are widely used in exterior applications, such as Urban or Street lighting, highway, main roads, parking lot, etc.

### PRODUCT DESCRIPTION

Street luminaire for outdoor installation, aluminum body, Glass diffuser, stainless steel screws, Low power PHILIPS LED, IP66 rating.

#### FIXTURE CONSTRUCTION

Housing is made of corrosion-resistant die-cast aluminum, Polyester Powder-coated finishing, chemical wash treated. Stainless steel M8 bolts for mounting. Flat toughened glass to prevent upward light. Fixed to the frame with metal clips, silicon gasket, IP66 rated.

# **Dimension Drawing**



# Photometric Data

Light Distribution Curve







Illumination Drawing