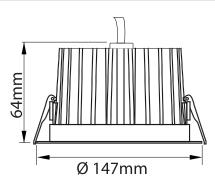

## Model: PR5F17IP65WH

| General Data         |                                                        |  |
|----------------------|--------------------------------------------------------|--|
| Power                | 18W                                                    |  |
| LED type             | LED SMD                                                |  |
| Luminous flux        | 1875/2000 lm                                           |  |
| ССТ                  | 3000K or 4000K as standard.Different CCT upon request. |  |
| CRI                  | 83+                                                    |  |
| Beam angle           | 90°                                                    |  |
| Dimension            | Ø147x64 mm                                             |  |
| Cut out dia.         | Ø125 mm                                                |  |
| Weight (kgs)         | 1.65 Kgs                                               |  |
| Lamp Life            | 50000 hrs                                              |  |
| SDCM                 | ≤5                                                     |  |
| Oper. Temp.          | C -10° +45°                                            |  |
| Certifications       | CE, RoHS                                               |  |
| Trim Color           | White                                                  |  |
| Dimming              | 1-10V/DALI                                             |  |
| Construction Data    |                                                        |  |
| IP rating            | 65 outdoor                                             |  |
| Housing              | Solid aluminum housing CNC machined body               |  |
| Protection finishing | passivated (anodizing) anti-corrosion finishing        |  |
| Glass                | Tempered glass diffuser                                |  |
| Loading capacity     | /                                                      |  |
| Cable Gland          | IP65                                                   |  |
| Gasket               | Silicone rubber gasket                                 |  |
| Electrical Data      |                                                        |  |
|                      | AC 230~240V                                            |  |
| Input voltage        |                                                        |  |

#### **Dimension Drawing**