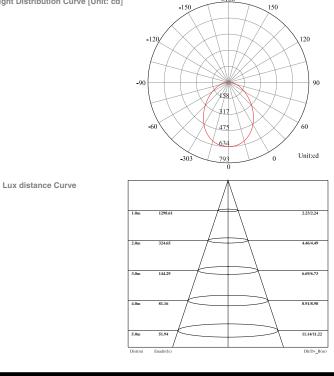

UCT DESCRIPTION**

Prolux down light is brillient down light for general lighting, and wet areas made of die cast alumium body, trim and heat sink, specular recflector to control the glare tempreture, and high CRI 83 Ra. dimming is on request. IP65

#### **FIXTURE CONSTRUCTION**

Easy installation using secrew arrangment for fixing from below, the reflector controls the glare and smooth the light beam angle, with forsted diffuser, the robost construction which is made from die cast aluminum and electronic remove driver.

#### **Dimension Drawing**



### Lamp Options

| Part Number   | CCT    | Beam angle |
|---------------|--------|------------|
| PR5F17IP65WH3 | 3000 K | 90°        |
| PR5F17IP65WH4 | 4000 K | 90°        |

#### **Photometric Data**

Light Distribution Curve [Unit: cd]



 $\pm 180$