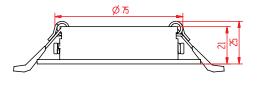

## Model: SY92WH Square Baffle Single- Trim

| General Data      |               |
|-------------------|---------------|
| Lamp              | MY            |
| Lamp Watts        | 6W/10W/12W    |
| Lamp Lumens       | Up to 1080lm  |
| Dimension         | 92X 92 X26 mm |
| Cut out dia. (mm) | 71X71 mm      |
| Weight            | 0.32 Kgs      |
| IP Rating         | 20            |

### Trim Options

Part Number

Trim color

SY92WH

White

Dimension Drawing