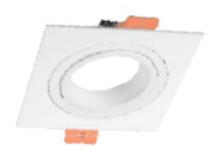

## Model: SY92WH Square Baffle Single- Trim

| General Data      |               |
|-------------------|---------------|
| Lamp              | MY            |
| Lamp Watts        | 6W/10W/12W    |
| Lamp Lumens       | Up to 1080lm  |
| Dimension         | 92X 92 X26 mm |
| Cut out dia. (mm) | 71X71 mm      |
| Weight            | 0.32 Kgs      |
| IP Rating         | 20            |

### Trim Options

Part Number

Trim color

SY92WH

White

Dimension Drawing

#### PRODUCT DESCRIPTION

Pinhole down light, can be powered with 6W,10W,12W MY LED lamp, made of die cast aluminum with return springs for fixing,

#### FIXTURE CONSTRUCTION

Die Cast aluminium and powder coated paint. comes in white, silver, dark grey and mat gold.