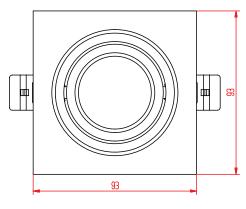

## Model: SY92WH Square Baffle Single- Trim

| General Data      |               |
|-------------------|---------------|
| Lamp              | MY            |
| Lamp Watts        | 6W/10W/12W    |
| Lamp Lumens       | Up to 1080lm  |
| Dimension         | 92X 92 X26 mm |
| Cut out dia. (mm) | 71X71 mm      |
| Weight            | 0.32 Kgs      |
| IP Rating         | 20            |

### Trim Options

Part Number

Trim color

SY92WH

White

Dimension Drawing