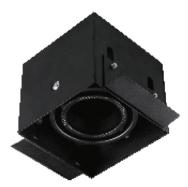

## Model: SYR90BL

Trimless Square Single Light - Trim

#### **Trim Options**

Part Number

Trim color

SYR90BL

Black

\_\_\_\_\_

**Dimension Drawing** 

#### PRODUCT DESCRIPTION

Pinhole down light, can be powered with 6W,10W,12W MY LED lamp, made of die cast aluminum with return springs for fixing,