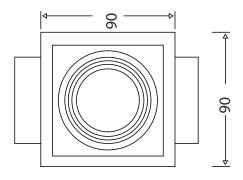

#### **General Data**

| Lamp              | MY           |
|-------------------|--------------|
| Lamp Watts        | 6W/10W/12W   |
| Lamp Lumens       | Up to 1080lm |
| Dimension         | 90X90X81 mm  |
| Cut out dia. (mm) | 90X90 mm     |
| Weight            | 0.32 Kgs     |
| IP Rating         | 20           |

#### **Trim Options**

Part Number

Trim color

SYR90BL

Black

\_\_\_\_\_

**Dimension Drawing** 