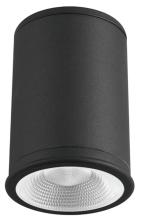

## Model: SYR90BL

Trimless Square Single Light - Trim

#### **General Data**

| Lamp              | MY           |
|-------------------|--------------|
| Lamp Watts        | 6W/10W/12W   |
| Lamp Lumens       | Up to 1080lm |
| Dimension         | 90X90X81 mm  |
| Cut out dia. (mm) | 90X90 mm     |
| Weight            | 0.32 Kgs     |
| IP Rating         | 20           |

#### **Trim Options**

Part Number

Trim color

SYR90BL

Black

\_\_\_\_\_

**Dimension Drawing** 

#### PRODUCT DESCRIPTION

Pinhole down light, can be powered with 6W,10W,12W MY LED lamp, made of die cast aluminum with return springs for fixing,

#### FIXTURE CONSTRUCTION

Die Cast aluminium and powder coated paint. comes in white, silver, dark grey and mat gold.