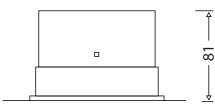

#### **General Data**

| Lamp              | MY           |
|-------------------|--------------|
| Lamp Watts        | 6W/10W/12W   |
| Lamp Lumens       | Up to 1080lm |
| Dimension         | 90X90X81 mm  |
| Cut out dia. (mm) | 90X90 mm     |
| Weight            | 0.32 Kgs     |
| IP Rating         | 20           |

#### **Trim Options**

Part Number

Trim color

SYR90BL

Black

\_\_\_\_\_

**Dimension Drawing** 