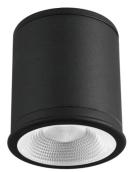

## Model: SYR90BL

Trimless Square Single Light - Trim

#### **General Data**

| Lamp              | MY           |
|-------------------|--------------|
| Lamp Watts        | 6W/10W/12W   |
| Lamp Lumens       | Up to 1080lm |
| Dimension         | 90X90X81 mm  |
| Cut out dia. (mm) | 90X90 mm     |
| Weight            | 0.32 Kgs     |
| IP Rating         | 20           |

#### **Trim Options**

Part Number

Trim color

SYR90BL

Black

\_\_\_\_\_

**Dimension Drawing** 

#### PRODUCT DESCRIPTION

Pinhole down light, can be powered with 6W,10W,12W MY LED lamp, made of die cast aluminum with return springs for fixing,

#### FIXTURE CONSTRUCTION

Die Cast aluminium and powder coated paint. comes in white, silver, dark grey and mat gold.