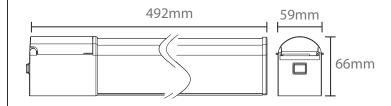

# Model: XLW490S

| General Data |                      |
|--------------|----------------------|
| Lamp Type    | SMD2835              |
| System Watts | 15 W                 |
| Lumens       | 1200lm               |
| Lamp Life    | 25,000 hrs           |
| CRI          | >80 Ra               |
| Beam Angle   | 120°                 |
| IP Rating    | IP44                 |
| Voltage      | 220-240V             |
| Dimming      | Available on request |
| CCT          | 3000/4000K           |
| Oper. temp.  | -20 to +40           |
| Dimension    | 600x53x65mm          |

# **Dimension Drawing**

| Lamp Options |        |             |
|--------------|--------|-------------|
| Part Number  | CCT    | Lamp colorT |
| XLW490S3WH   | 3000 K | White       |
| XLW490S4WH   | 4000 K | White       |
| XLW490S3CH   | 3000 K | Chrome      |
| XLW490S4CH   | 4000 K | Chrome      |