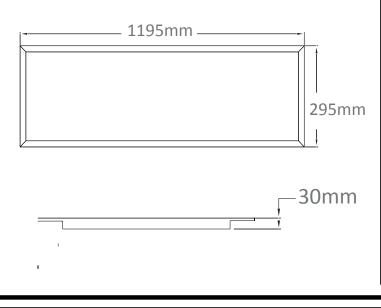

#### FIXTURE CONSTRUCTION

Aluminum body with opal diffuser, with remote non dimmable, dimmable, or Dali driver, excellent rendering above CRI>80, IP65.

| General Data |                   |
|--------------|-------------------|
| LED Type     | SMD2835           |
| Watts        | 40 W              |
| Lumens       | 4000lm            |
| Lamp Life    | 50000 hrs         |
| CRI          | >80 Ra            |
| Beam Angle   | 120°              |
| IP Rating    | IP65              |
| Weight       | 3.4 Kgs           |
| Voltage      | 220-240V          |
| Dimming      | 1-10 V / DALI     |
| ССТ          | 3000K/4000K/6000K |
| Opr. Temp.   | -20 to +40        |
| Dime. mm     | 1195x295x30mm     |

## **Dimension Drawing**

| Lamp Options  |        |
|---------------|--------|
| Part Number   | CCT    |
| XL65PNOL40BC3 | 3000 K |
| XL65PNOL40BC4 | 4000 K |
| XL65PNOL40BC6 | 6000 K |