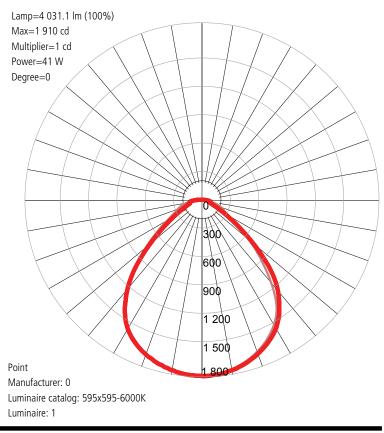

dering above CRI>80, IP65.

| General Data |                   |
|--------------|-------------------|
| LED Type     | SMD2835           |
| Watts        | 40 W              |
| Lumens       | 4000lm            |
| Lamp Life    | 50000 hrs         |
| CRI          | >80 Ra            |
| Beam Angle   | 120°              |
| IP Rating    | IP65              |
| Weight       | 3.4 Kgs           |
| Voltage      | 220-240V          |
| Dimming      | 1-10 V / DALI     |
| ССТ          | 3000K/4000K/6000K |
| Opr. Temp.   | -20 to +40        |
| Dime. mm     | 1195x295x30mm     |

## **Dimension Drawing**



| Lamp Options  |        |
|---------------|--------|
| Part Number   | CCT    |
| XL65PNOL40BC3 | 3000 K |
| XL65PNOL40BC4 | 4000 K |
| XL65PNOL40BC6 | 6000 K |

## **Photometric Data**