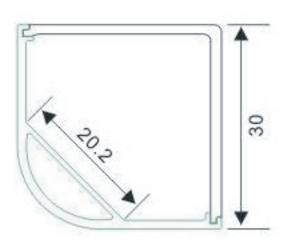

fices, passages ,corridors, cinema, Super markets, shopping malls, lobbies, museum and exhibition.

### PRODUCT DESCRIPTION

Aluminum wide corner LED profile with square PMMA opal matte or PMMA semi-clear matte or PMMA clear diffuser suitable to use with our Strip light range,

#### **FIXTURE CONSTRUCTION**

Aluminum wide corner LED profile with square PMMA opal matte or PMMA semi-clear matte or PMMA clear diffuser.

Accessory

End cap

EC-XLP015R

Metal clip

MC-XLP015R

\_

Steel wire

Connector

# **Ordering Options**

| Part Number | Diffuser                       |
|-------------|--------------------------------|
| XLP015R1    | PMMA opal matte diffuser       |
| XLP015R2    | PMMA semi-clear matte diffuser |
| XLP015R3    | PMMA clear diffuser            |

## **Dimension Drawing**