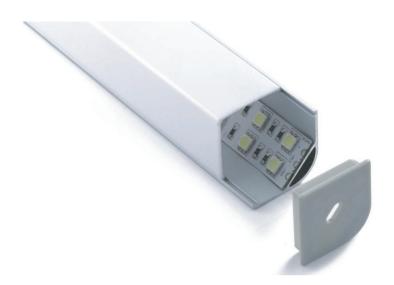

### PRODUCT DESCRIPTION

Aluminum wide corner LED profile with square PMMA opal matte or PMMA semi-clear matte or PMMA clear diffuser suitable to use with our Strip light range,

#### **FIXTURE CONSTRUCTION**

Aluminum wide corner LED profile with square PMMA opal matte or PMMA semi-clear matte or PMMA clear diffuser.

Accessory

End cap

EC-XLP015R

Metal clip

MC-XLP015R

\_