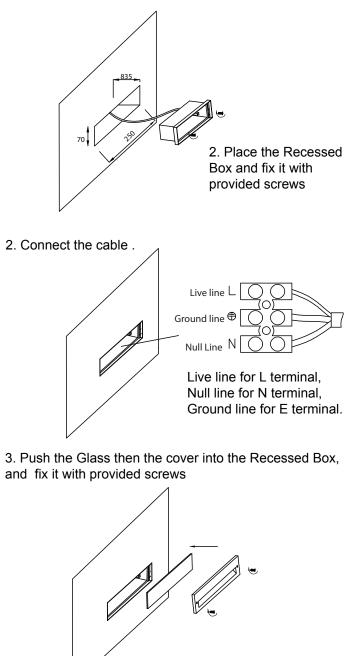

If the external flexible cable or cord of this luminaire is damaged, it shall be exclusively replaced by the manufacturer or his service agent or a similar qualified person in order to avoid a hazard. 1. Prepare the wall Dug a hole according to the dimension of the mounting sleeve.

4. Connect the power supply, light up the lamp.

The light source of this luminaire is not replaceable; when the source reaches its end of life the whole luminaire shall be replaced