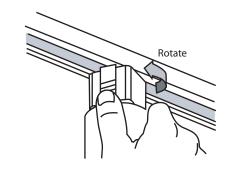

1. HOLD THE ADAPTER BELOW THE TRACK WITH YOUR THUMB ON THE LOCKING TAB. MAKE SURE THE LOCKING TAB IS POSITIONED DIRECTLY BELOW THE POLARITY LINE. PUSH ADAPTER INTO TRACK.

2.ROTATE ADAPTER 1/4 TURN (90°) COUNTER-CLOCKWISE.

3. RELEASE THE LOCKING TAB AND THE FIXTURE SHOULD SNAP INTO POSITION. TURN THE FIXTURE ON BY THE SWITCH.