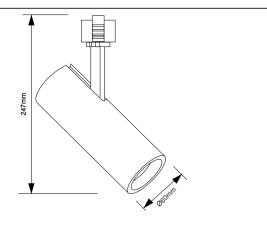

1. Model: FOL10SL1XZY

2. Rated Voltage: 100-240V 50/60 Hz

3. Rated Power: 10W 4. IP Grade: IP20

5. Operating Temperature: C-10 To +45

- Always disconnect the power supply before installing or performing any maintenance operations.
- Installation should be carried out by a suitably qualified person in accordance with good electrical practice and the appropriate national wiring regulations.
- These luminaires are widely used in commercial lighting, home decoration lighting, art gallery and museums.
- Only can be touched after 3 minutes later when power off, so as to avoid burns.
- Dismantling and refit are forbidden
- Installation on inflammables is forbidden.