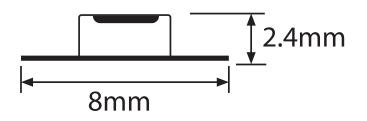

# Model: SL24V7.7IP20

| General Data     |               |
|------------------|---------------|
| System Watts     | 7.7W          |
| Voltage          | 24V           |
| LED Distance     | 1.04 cm       |
| Roll Length      | 5m            |
| Max to connect   | 3 Rolls       |
| Cutting Distance | 6.3 cm        |
| PCB Colour       | White         |
| Lumen lm p/m     | 768lm         |
| Beam angle       | 120°          |
| LED Type         | 3528          |
| LED Qty p/m      | 96            |
| Connection Type  | Stripped wire |
| IP Rating        | IP20          |

# PRODUCT DESCRIPTION

LED Strip light made of LED chips, 120 deg beam angle, very slim depth and widith, comes in 5 meters roll, with 3M adhesive tape. IP20  $\,$ 