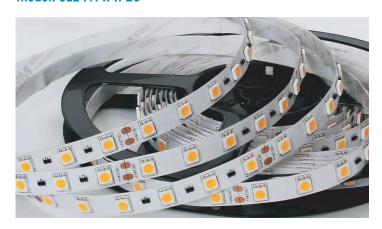

# PRODUCT DESCRIPTION

LED Strip light made of LED chips, 120 deg beam angle, very slim depth and widith, comes in 5 meters roll, with 3M adhesive tape. IP20  $\,$ 

### FIXTURE CONSTRUCTION

Easy installation and removal can be connected though stripped wires, made of printed circuit and silicon covers to IP20. with 3M adhesive tape.

| Strip light options |                |       |
|---------------------|----------------|-------|
| Color               | Part Number    | CCT   |
| *****               | SL24V7.7IP2027 | 2700K |
| *******             | SL24V7.7IP203  | 3000K |
| *****               | SL24V7.7IP204  | 4000K |
| *****               | SL24V7.7IP206  | 6000K |
| Color               | Part Number    | CCT   |
| *********           | SL24V7.7IP20R  | Red   |
|                     | SL24V7.7IP20G  | Green |
| ********            | SL24V7.7IP20B  | Blue  |