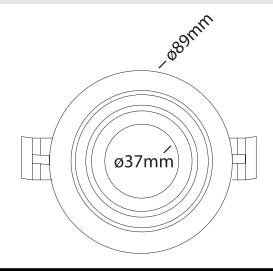

#### **Dimension Drawing**

### Model: WC89 White Cone- Trim

| General Data      |              |
|-------------------|--------------|
| Lamp              | MO/MX        |
| Lamp Watts        | 5/10/15 W    |
| Lamp Lumens       | Up to 650 lm |
| Cut out dia. (mm) | 80 mm        |
| Weight            | 0.32 Kgs     |
| IP Rating         | 20           |