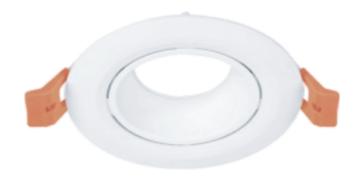

### Model: WC89 White Cone- Trim

| General Data      |              |
|-------------------|--------------|
| Lamp              | MO/MX        |
| Lamp Watts        | 5/10/15 W    |
| Lamp Lumens       | Up to 650 lm |
| Cut out dia. (mm) | 80 mm        |
| Weight            | 0.32 Kgs     |
| IP Rating         | 20           |

#### PRODUCT DESCRIPTION

Pinhole down light, can be powered with 5W,10W , 15W MO & MX LED lamp, made of die cast aluminum with return springs for fixing,

#### FIXTURE CONSTRUCTION

Die Cast aluminium and powder coated paint. comes in white, silver, dark grey and mat gold.