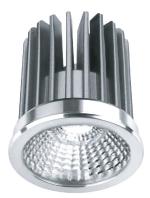

#### PRODUCT DESCRIPTION

Pinhole down light, can be powered with 5W,10W , 15W MO & MX LED lamp, made of die cast aluminum with return springs for fixing,

#### FIXTURE CONSTRUCTION

Die Cast aluminium and powder coated paint. comes in white, silver, dark grey and mat gold.

#### Trim can be powered with:

MO Modular

**MX5 Modular** 

MX10 Modular

MX15 Modular

MX Modular

MX5 Modular

MX10 Modular