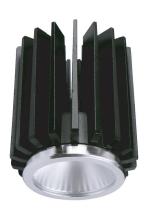

#### PRODUCT DESCRIPTION

Pinhole down light, can be powered with 5W,10W , 15W MO & MX LED lamp, made of die cast aluminum with return springs for fixing,

#### FIXTURE CONSTRUCTION

Die Cast aluminium and powder coated paint. comes in white, silver, dark grey and mat gold.

#### Trim can be powered with:

MO Modular

**MX5 Modular** 

MX10 Modular

MX15 Modular

MX Modular

MX5 Modular

MX10 Modular