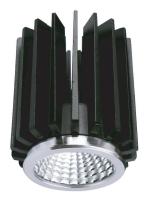

#### PRODUCT DESCRIPTION

Pinhole down light, can be powered with 5W,10W , 15W MO & MX LED lamp, made of die cast aluminum with return springs for fixing,

#### FIXTURE CONSTRUCTION

Die Cast aluminium and powder coated paint. comes in white, silver, dark grey and mat gold.

#### Trim can be powered with:

MO Modular

**MX5 Modular** 

MX10 Modular

MX15 Modular

MX Modular

MX5 Modular

MX10 Modular