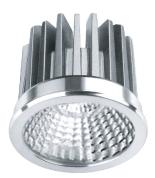

#### PRODUCT DESCRIPTION

Pinhole down light, can be powered with 5W,10W , 15W MO & MX LED lamp, made of die cast aluminum with return springs for fixing,

#### FIXTURE CONSTRUCTION

Die Cast aluminium and powder coated paint. comes in white, silver, dark grey and mat gold.

#### Trim can be powered with:

MO Modular

**MX5 Modular** 

MX10 Modular

MX15 Modular

MX Modular

MX5 Modular

MX10 Modular