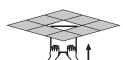

## RECESSED SPRINGS

1. Unscrew the highlighted screws from the four corners of the panel

2. PLACE THE SPRINGS IN POSITION AND REINSTALL THE FOUR SCREWS. (THE SCREWS MUST BE INSERTED THROUGH THE CENTER HOLE OF THE CLIP AS ILLUSTRATED ABOVE).

3. Cut a square hole in the ceiling 10mm smaller than the LED Panel.

4. Connect the LED Driver to AC mains power. Push the Panel into the ceiling cavity with the springs raised.

5. Connect The Power supply, LIGHT UP THE LAMP.