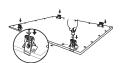

## RECESSED GRID-CEILING

1. Remove the ceiling grid panel.

2. Connect the LED Driver to AC mains power.

3. INSERT THE LED PANEL IN TO CEILING GRID

4. ROTATE THE PANEL TO INSERT EASILY IN TO THE CEILING GRID.

5. PLACE THE LED PANEL IN LINE WITH THE CEILING GRID.

6. Connect The Power supply, LIGHT UP THE LAMP.