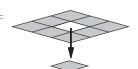

## RECESSED GRID-CEILING

1. Remove the ceiling grid panel.

2. Connect the LED Driver to AC mains power.

3. INSERT THE LED PANEL IN TO CEILING GRID

4. ROTATE THE PANEL TO INSERT EASILY IN TO THE CEILING GRID.

5. PLACE THE LED PANEL IN LINE WITH THE CEILING GRID.

6. Connect The Power supply, LIGHT UP THE LAMP.