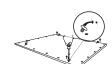

## RECESSED SPRINGS

1. Unscrew the highlighted screws from the four corners of the panel

2. PLACE THE SPRINGS IN POSITION AND REINSTALL THE FOUR SCREWS. (THE SCREWS MUST BE INSERTED THROUGH THE CENTER HOLE OF THE CLIP AS ILLUSTRATED ABOVE).