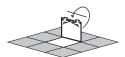

## RECESSED SPRINGS

1. Unscrew the highlighted screws from the four corners of the panel

2. PLACE THE SPRINGS IN POSITION AND REINSTALL THE FOUR SCREWS. (THE SCREWS MUST BE INSERTED THROUGH THE CENTER HOLE OF THE CLIP AS ILLUSTRATED ABOVE).

3. Cut a square hole in the ceiling 10mm smaller than the LED Panel.

4. Connect the LED Driver to AC mains power. Push the Panel into the ceiling cavity with the springs raised.

5. Connect The Power supply, LIGHT UP THE LAMP.