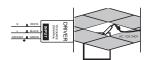

## RECESSED GRID-CEILING

1. Remove the ceiling grid panel.

2. Connect the LED Driver to AC mains power.

3. INSERT THE LED PANEL IN TO CEILING GRID

4. ROTATE THE PANEL TO INSERT EASILY IN TO THE CEILING GRID.

5. PLACE THE LED PANEL IN LINE WITH THE CEILING GRID.

6. Connect The Power supply, LIGHT UP THE LAMP.