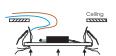

3. Cut a square hole in the ceiling 10mm smaller than the LED Panel.

4. Connect the LED Driver to AC mains power. Push the Panel into the ceiling cavity with the springs raised.

5. Connect The Power supply, LIGHT UP THE LAMP.