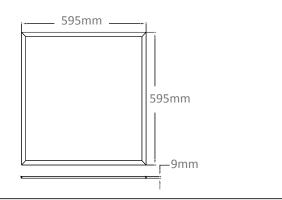

## **XL** marlin Lighting

LED Edgelit Panel IP65 light ( XL65PNO50E) Installation Instruction

The user: thank you for your purchase use this product, read this instruction manual before usage

- 1. Model: XL65PNO50E
- 2. Rated Voltage: 220-240 V 50/60 Hz
- 3. Rated Power: 50W 4. IP Grade: IP65
- 5. Operating Temperature: -20 to +40