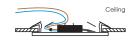

3. Cut a square hole in the ceiling 10mm smaller than the LED Panel.

4. Connect the LED Driver to AC mains power. Push the Panel into the ceiling cavity with the springs raised.

5. Connect The Power supply, LIGHT UP THE LAMP.