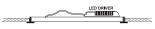

## RECESSED GRID-CEILING

1. Remove the ceiling grid panel.

2. Connect the LED Driver to AC mains power.

3. INSERT THE LED PANEL IN TO CEILING GRID

4. ROTATE THE PANEL TO INSERT EASILY IN TO THE CEILING GRID.

5. PLACE THE LED PANEL IN LINE WITH THE CEILING GRID.

6. Connect The Power supply, LIGHT UP THE LAMP.

3. Cut a square hole in the ceiling 10mm smaller than the LED Panel.

4. Connect the LED Driver to AC mains power. Push the Panel into the ceiling cavity with the springs raised.

5. Connect The Power supply, LIGHT UP THE LAMP.