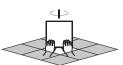

## RECESSED GRID-CEILING

1. Remove the ceiling grid panel.

2. Connect the LED Driver to AC mains power.

3. INSERT THE LED PANEL IN TO CEILING GRID

4. ROTATE THE PANEL TO INSERT EASILY IN TO THE CEILING GRID.

5. PLACE THE LED PANEL IN LINE WITH THE CEILING GRID.

6. Connect The Power supply, LIGHT UP THE LAMP.