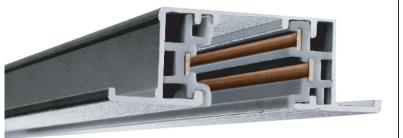

#### FIXTURE CONSTRUCTION

Extruded low profile rigid aluminum, CPVC isulation, with two copper 3mm conductors, and powder coated in white or balck or silver.

Single Circuit Tracks Accessory

Flexible Connector ME69