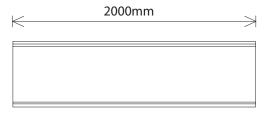

# **Dimension Drawing**

# MER2 - Single Circuit Tracks

| General Data                     |  |
|----------------------------------|--|
| Lamp Power 16 A                  |  |
| Lenght 2000mm                    |  |
| Track Color White ,Silver, Black |  |
| IP Rating IP20                   |  |
| Input voltage AC 230/240V        |  |

### PRODUCT DESCRIPTION

2000mm length single circuit track; recessed version comes in, White, black and silver colors, by using suspension wires you can make the whole system pendent, made of die cast alumiuim. Easy installation, moving or removal