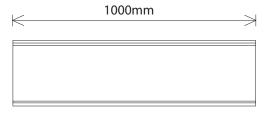

# MER1 - Single Circuit Tracks

| General Data  |                      |
|---------------|----------------------|
| Lamp Power    | 16 A                 |
| Lenght        | 1000mm               |
| Track Color   | White ,Silver, Black |
| IP Rating     | IP20                 |
| Input voltage | AC 230/240V          |

# **Ordering Options**

| Part Number | Length  | Trim color |
|-------------|---------|------------|
| MER1WH      | 1000 mm | White      |
| MER1SL      | 1000 mm | Silver     |
| MER1BL      | 1000 mm | Black      |