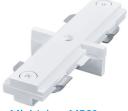

| 1000 mm | Silver     |
| MER1BL      | 1000 mm | Black      |

### **Dimension Drawing**





### APPLICATIONS

Used with spot ligts for highlighting or general lighting in retail, commercial and Residential.  $% \left( {{\left[ {{{\rm{s}}_{\rm{s}}} \right]}_{\rm{s}}} \right)$ 

### PRODUCT DESCRIPTION

1000mm length single circuit track; recessed version comes in, White, black and silver colors, by using suspension wires you can make the whole system pendent, made of die cast alumiuim. Easy installation, moving or removal

#### FIXTURE CONSTRUCTION

Extruded low profile rigid aluminum, CPVC isulation, with two copper 3mm conductors, and powder coated in white or balck or silver.

Single Circuit Tracks Accessory





Flexible Connector ME69



T Connector ME85





L Connector ME56



Mini Joiner ME60





Middle Connector ME66

# XL marlin Lighting

TRACKS ME Type

# MER2 - Single Circuit Tracks



| General Data                     |  |
|----------------------------------|--|
| Lamp Power 16 A                  |  |
| Lenght 2000mm                    |  |
| Track Color White ,Silver, Black |  |
| IP Rating IP20                   |  |
| Input voltage AC 230/240V        |  |

# **Ordering Options**

| Part Number | Length  | Trim color |
|-------------|---------|------------|
| MER2WH      | 2000 mm | White      |
| MER2SL      | 2000 mm | Silver     |
| MER2BL      | 2000 mm | Black      |

# **Dimension Drawing**





## APPLICATIONS

Used with spot ligts for highlighting or general lighting in retail, commercial and Residential.  $% \left( {{\left[ {{{\rm{s}}_{\rm{s