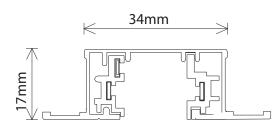

### **Dimension Drawing**

# MER1 - Single Circuit Tracks

| General Data  |                      |
|---------------|----------------------|
| Lamp Power    | 16 A                 |
| Lenght        | 1000mm               |
| Track Color   | White ,Silver, Black |
| IP Rating     | IP20                 |
| Input voltage | AC 230/240V          |

#### FIXTURE CONSTRUCTION

Extruded low profile rigid aluminum, CPVC isulation, with two copper 3mm conductors, and powder coated in white or balck or silver.

Single Circuit Tracks Accessory

Flexible Connector ME69