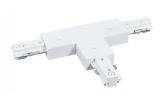

R2WH      | 2000 mm | White      |
| MER2SL      | 2000 mm | Silver     |
| MER2BL      | 2000 mm | Black      |

# **Dimension Drawing**





## APPLICATIONS

Used with spot ligts for highlighting or general lighting in retail, commercial and Residential.  $% \left( {{\left[ {{{\rm{s}}_{\rm{s}}} \right]}_{\rm{s}}} \right)$ 

### PRODUCT DESCRIPTION

2000mm length single circuit track; recessed version comes in, White, black and silver colors, by using suspension wires you can make the whole system pendent, made of die cast alumiuim. Easy installation, moving or removal

#### FIXTURE CONSTRUCTION

Extruded low profile rigid aluminum, CPVC isulation, with two copper 3mm conductors, and powder coated in white or balck or silver.

Single Circuit Tracks Accessory





Flexible Connector ME69



T Connector ME85





L Connector ME56



Mini Joiner ME60





Middle Connector ME66