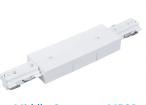

|
| MER1BL      | 1000 mm | Black      |

### **Dimension Drawing**





### APPLICATIONS

Used with spot ligts for highlighting or general lighting in retail, commercial and Residential.  $% \left( {{\left[ {{{\rm{s}}_{\rm{s}}} \right]}_{\rm{s}}} \right)$ 

### PRODUCT DESCRIPTION

1000mm length single circuit track; recessed version comes in, White, black and silver colors, by using suspension wires you can make the whole system pendent, made of die cast alumiuim. Easy installation, moving or removal

#### FIXTURE CONSTRUCTION

Extruded low profile rigid aluminum, CPVC isulation, with two copper 3mm conductors, and powder coated in white or balck or silver.

Single Circuit Tracks Accessory





Flexible Connector ME69



T Connector ME85





L Connector ME56



Mini Joiner ME60





Middle Connector ME66

# XL marlin Lighting

TRACKS ME Type

# MER2 - Single Circuit Tracks



| General Data                     |  |
|----------------------------------|--|
| Lamp Power 16 A                  |  |
| Lenght 2000mm                    |  |
| Track Color White ,Silver, Black |  |
| IP Rating IP20                   |  |
| Input voltage AC 230/240V        |  |

# **Ordering Options**

| Part Number | Length  | Trim color |
|-------------|---------|------------|
| MER2WH      | 2000 mm | White      |
| MER2SL      | 2000 mm | Silver     |
| MER2BL      | 2000 mm | Black      |

# **Dimension Drawing**





## APPLICATIONS

Used with spot ligts for highlighting or general lighting in retail, commercial and Residential.  $% \left( {{\left[ {{{\rm{s}}_{\rm{s}}} \right]}_{\rm{s}}}