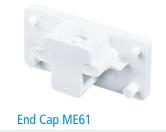

| White      |
| MER2SL      | 2000 mm | Silver     |
| MER2BL      | 2000 mm | Black      |

# **Dimension Drawing**





## APPLICATIONS

Used with spot ligts for highlighting or general lighting in retail, commercial and Residential.  $% \left( {{\left[ {{{\rm{s}}_{\rm{s}}} \right]}_{\rm{s}}} \right)$ 

### PRODUCT DESCRIPTION

2000mm length single circuit track; recessed version comes in, White, black and silver colors, by using suspension wires you can make the whole system pendent, made of die cast alumiuim. Easy installation, moving or removal

#### FIXTURE CONSTRUCTION

Extruded low profile rigid aluminum, CPVC isulation, with two copper 3mm conductors, and powder coated in white or balck or silver.

Single Circuit Tracks Accessory





Flexible Connector ME69



T Connector ME85





L Connector ME56



Mini Joiner ME60





Middle Connector ME66