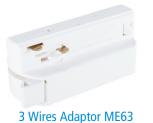

er     |
| MER1BL      | 1000 mm | Black      |

### **Dimension Drawing**





### APPLICATIONS

Used with spot ligts for highlighting or general lighting in retail, commercial and Residential.  $% \left( {{\left[ {{{\rm{s}}_{\rm{s}}} \right]}_{\rm{s}}} \right)$ 

### PRODUCT DESCRIPTION

1000mm length single circuit track; recessed version comes in, White, black and silver colors, by using suspension wires you can make the whole system pendent, made of die cast alumiuim. Easy installation, moving or removal

#### FIXTURE CONSTRUCTION

Extruded low profile rigid aluminum, CPVC isulation, with two copper 3mm conductors, and powder coated in white or balck or silver.

Single Circuit Tracks Accessory





Flexible Connector ME69



T Connector ME85





L Connector ME56



Mini Joiner ME60





Middle Connector ME66

# XL marlin Lighting

TRACKS ME Type

# MER2 - Single Circuit Tracks



| General Data                     |  |
|----------------------------------|--|
| Lamp Power 16 A                  |  |
| Lenght 2000mm                    |  |
| Track Color White ,Silver, Black |  |
| IP Rating IP20                   |  |
| Input voltage AC 230/240V        |  |

# **Ordering Options**

| Part Number | Length  | Trim color |
|-------------|---------|------------|
| MER2WH      | 2000 mm | White      |
| MER2SL      | 2000 mm | Silver     |
| MER2BL      | 2000 mm | Black      |

# **Dimension Drawing**





## APPLICATIONS

Used with spot ligts for highlighting or general lighting in retail, commercial and Residential.  $% \left( {{\left[ {{{\rm{s}}_{\rm{s}}} \right]}_{\rm{s}