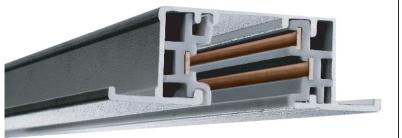

### PRODUCT DESCRIPTION

1000mm length single circuit track; recessed version comes in, White, black and silver colors, by using suspension wires you can make the whole system pendent, made of die cast alumiuim. Easy installation, moving or removal

#### FIXTURE CONSTRUCTION

Extruded low profile rigid aluminum, CPVC isulation, with two copper 3mm conductors, and powder coated in white or balck or silver.

Single Circuit Tracks Accessory

Flexible Connector ME69