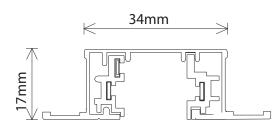

### **Dimension Drawing**

# MER1 - Single Circuit Tracks

| General Data  |                      |
|---------------|----------------------|
| Lamp Power    | 16 A                 |
| Lenght        | 1000mm               |
| Track Color   | White ,Silver, Black |
| IP Rating     | IP20                 |
| Input voltage | AC 230/240V          |