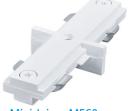

L      | 2000 mm | Silver     |
| MER2BL      | 2000 mm | Black      |

# **Dimension Drawing**





## APPLICATIONS

Used with spot ligts for highlighting or general lighting in retail, commercial and Residential.  $% \left( {{\left[ {{{\rm{s}}_{\rm{s}}} \right]}_{\rm{s}}} \right)$ 

### PRODUCT DESCRIPTION

2000mm length single circuit track; recessed version comes in, White, black and silver colors, by using suspension wires you can make the whole system pendent, made of die cast alumiuim. Easy installation, moving or removal

#### FIXTURE CONSTRUCTION

Extruded low profile rigid aluminum, CPVC isulation, with two copper 3mm conductors, and powder coated in white or balck or silver.

Single Circuit Tracks Accessory





Flexible Connector ME69



T Connector ME85





L Connector ME56



Mini Joiner ME60





Middle Connector ME66