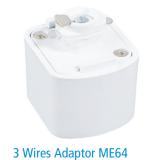

White      |
| MER2SL      | 2000 mm | Silver     |
| MER2BL      | 2000 mm | Black      |

# **Dimension Drawing**





## APPLICATIONS

Used with spot ligts for highlighting or general lighting in retail, commercial and Residential.  $% \left( {{\left[ {{{\rm{s}}_{\rm{s}}} \right]}_{\rm{s}}} \right)$ 

### PRODUCT DESCRIPTION

2000mm length single circuit track; recessed version comes in, White, black and silver colors, by using suspension wires you can make the whole system pendent, made of die cast alumiuim. Easy installation, moving or removal

#### FIXTURE CONSTRUCTION

Extruded low profile rigid aluminum, CPVC isulation, with two copper 3mm conductors, and powder coated in white or balck or silver.

Single Circuit Tracks Accessory





Flexible Connector ME69



T Connector ME85





L Connector ME56



Mini Joiner ME60





Middle Connector ME66