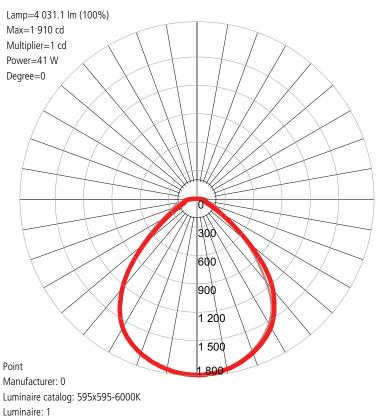

me. mm     | 1195x295x30mm     |

### **Dimension Drawing**



### **APPLICATIONS**

Ideal for indoor general lighting for commercial and residential applications such as schools, meeting rooms, offices, hospitals, supermarket, hypermarkets, warehouses.

### PRODUCT DESCRIPTION

Slim design recessed or surface mounted high output LED panels with white aluminum frame and remote driver, the panel comes with opal diffuser, IP65.

#### **FIXTURE CONSTRUCTION**

Aluminum body with opal diffuser, with remote non dimmable, dimmable, or Dali driver, excellent rendering above CRI>80, IP65.

| Lamp Options  |        |
|---------------|--------|
| Part Number   | CCT    |
| XL65PNOL50BC3 | 3000 K |
| XL65PNOL50BC4 | 4000 K |
| XL65PNOL50BC6 | 6000 K |
|               |        |

## Photometric Data