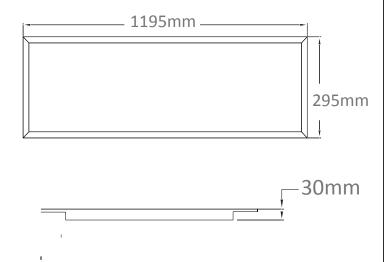

# Model: XL65PNOL50B

| General Data |                   |
|--------------|-------------------|
| LED Type     | SMD2835           |
| Watts        | 50 W              |
| Lumens       | 5000lm            |
| Lamp Life    | 50000 hrs         |
| CRI          | >80 Ra            |
| Beam Angle   | 120°              |
| IP Rating    | IP65              |
| Weight       | 3.4 Kgs           |
| Voltage      | 220-240V          |
| Dimming      | 1-10 V / DALI     |
| CCT          | 3000K/4000K/6000K |
| Opr. Temp.   | -20 to +40        |
| Dime. mm     | 1195x295x30mm     |

### **Dimension Drawing**