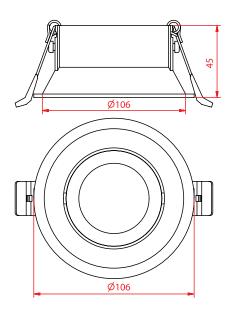

## Model: GY106WH Large Cone Single- Trim

| General Data      |              |
|-------------------|--------------|
| Lamp              | MY           |
| Lamp Watts        | 6W/10W/12W   |
| Lamp Lumens       | Up to 1080lm |
| Dimension         | Ø106X45 mm   |
| Cut out dia. (mm) | Ø85 mm       |
| Weight            | 0.32 Kgs     |
| IP Rating         | 20           |

### **Dimension Drawing**