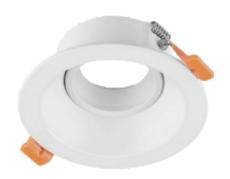

## Model: GY106WH Large Cone Single- Trim

| General Data      |              |
|-------------------|--------------|
| Lamp              | MY           |
| Lamp Watts        | 6W/10W/12W   |
| Lamp Lumens       | Up to 1080lm |
| Dimension         | Ø106X45 mm   |
| Cut out dia. (mm) | Ø85 mm       |
| Weight            | 0.32 Kgs     |
| IP Rating         | 20           |

#### PRODUCT DESCRIPTION

Pinhole down light, can be powered with 6W,10W,12W MY LED lamp, made of die cast aluminum with return springs for fixing,

#### **FIXTURE CONSTRUCTION**

Die Cast aluminium and powder coated paint. comes in white, silver, dark grey and mat gold.