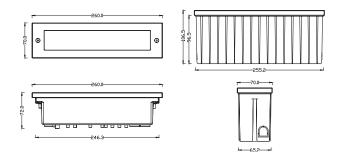

## **Dimension Drawing**

### **General Data**

| Power          | 10 Watts                                                |
|----------------|---------------------------------------------------------|
| LED type       | 2835 SMD LED                                            |
| Luminous flux  | 1000LM                                                  |
| ССТ            | 3000K or 4000K as standard. Different CCT upon request. |
| CRI            | 80+                                                     |
| Dimension      | 260x70x72 mm                                            |
| Cut out dia.   | 256×66×71mm.                                            |
| Lamp Life      | 50000 hrs                                               |
| SDCM           | ≤5                                                      |
| Oper. Temp.    | -20~40°C                                                |
| Certifications | CE, RoHS                                                |
|                |                                                         |