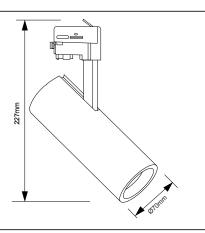

## XL marlin Lighting

Focus Three Circuit FOL Type Spot Light (FOL15SL3XZY) Installation Instruction

The user: thank you for your purchase use this product, read this instruction manual before usage

- 1. Model: FOL15SL3XZY
- 2. Rated Voltage: 100-240V 50/60 Hz
- 3. Rated Power: 15W
- 4. IP Grade: IP20
- 5. Operating Temperature: C-10 To +45