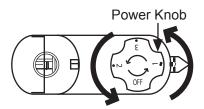

4. SELECT THE POWER KNOB: PHASE 1 /PHASE 2/ PHASE 3. CAN SWING CLOCKWISE AND ANTICLOCKWISE .

The light source of this luminaire is not replaceable; when the source reaches its end of life the whole luminaire shall be replaced