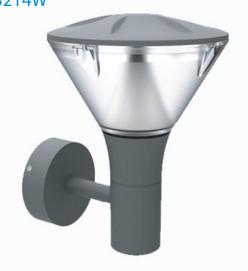

#### PRODUCT DESCRIPTION

Surface-mounted wall luminaire for outdoor installation, aluminum body, Glass diffuser, stainless steel screws, Low power Osram LED, IP54rating.

#### **FIXTURE CONSTRUCTION**

Cast aluminum body, with passivated (anodizing) anticorrosion finishing, stainless steel screws, Glass diffuser, silicon seal gaskets and cable gland for waterproof IP54