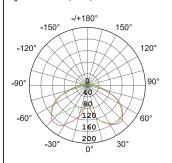

lights are widely used in exterior applications, such as Facade lighting, columns, walls, architectural features, landscape features for hotels, as well as residential applications, etc.

#### PRODUCT DESCRIPTION

Surface-mounted wall luminaire for outdoor installation, aluminum body, Glass diffuser, stainless steel screws, Low power Osram LED, IP54rating.

#### **FIXTURE CONSTRUCTION**

Cast aluminum body, with passivated (anodizing) anticorrosion finishing, stainless steel screws, Glass diffuser, silicon seal gaskets and cable gland for waterproof IP54

#### Accessories

Mounting Sleeve /

lip .

## **Dimension Drawing**





# Lamp Options Part Number CCT Beam angle 0L003214WC3B197 3000 K 197° 0L003214WC4B197 4000 K 197°

#### **Photometric Data**

Light Distribution Curve [Unit: cd]



# Illumination Drawing