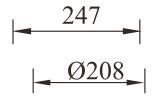

## Model: OL003214W

| General Data   |                                                         |
|----------------|---------------------------------------------------------|
| Power          | 8W                                                      |
| LED type       | Osram LED                                               |
| Luminous flux  | 960 lm                                                  |
| CCT            | 3000K or 4000K as standard. Different CCT upon request. |
| CRI            | 80+                                                     |
| Beam angle     | 197°                                                    |
| Dimension      | Ø208x247x267mm                                          |
| Cut out dia.   | I                                                       |
| Weight (kgs)   | I                                                       |
| Lamp Life      | 50000 hrs                                               |
| SDCM           | ≤5                                                      |
| Ambient Temp.  | -40°-45°                                                |
| RAL Color      | 80+                                                     |
| Oper. Temp.    | -30°-45°                                                |
| Certifications | CE, RoHS                                                |

## **Dimension Drawing**