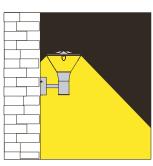

#### **APPLICATIONS**

These lights are widely used in exterior applications, such as Facade lighting, columns, walls, architectural features, landscape features for hotels, as well as residential applications, etc.

#### PRODUCT DESCRIPTION

Surface-mounted wall luminaire for outdoor installation, aluminum body, Glass diffuser, stainless steel screws, Low power Osram LED, IP54rating.

# Illumination Drawing