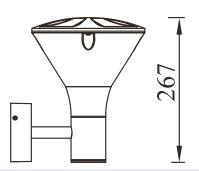

## Model: OL003214W

| General Data   |                                                         |
|----------------|---------------------------------------------------------|
| Power          | 8W                                                      |
| LED type       | Osram LED                                               |
| Luminous flux  | 960 lm                                                  |
| CCT            | 3000K or 4000K as standard. Different CCT upon request. |
| CRI            | 80+                                                     |
| Beam angle     | 197°                                                    |
| Dimension      | Ø208x247x267mm                                          |
| Cut out dia.   | I                                                       |
| Weight (kgs)   | I                                                       |
| Lamp Life      | 50000 hrs                                               |
| SDCM           | ≤5                                                      |
| Ambient Temp.  | -40°-45°                                                |
| RAL Color      | 80+                                                     |
| Oper. Temp.    | -30°-45°                                                |
| Certifications | CE, RoHS                                                |

## **Dimension Drawing**