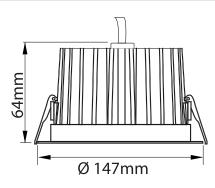

#### **Dimension Drawing**

# Model: PR5F17IP20WH

| General Data         |                                                        |
|----------------------|--------------------------------------------------------|
| Power                | 18W                                                    |
| LED type             | LED SMD                                                |
| Luminous flux        | 1875/2000 lm                                           |
| CCT                  | 3000K or 4000K as standard.Different CCT upon request. |
| CRI                  | 83+                                                    |
| Beam angle           | 90°                                                    |
| Dimension            | Ø147x64 mm                                             |
| Cut out dia.         | Ø125 mm                                                |
| Weight (kgs)         | 1.65 Kgs                                               |
| Lamp Life            | 50000 hrs                                              |
| SDCM                 | ≤5                                                     |
| Oper. Temp.          | C -10° +45°                                            |
| Certifications       | CE, RoHS                                               |
| Trim Color           | White                                                  |
| Dimming              | 1-10V/DALI                                             |
| Construction Data    |                                                        |
| IP rating            | 20 Indoor                                              |
| Housing              | Solid aluminum housing CNC machined body               |
| Protection finishing | passivated (anodizing) anti-corrosion finishing        |
| Glass                | Tempered glass diffuser                                |
| Loading capacity     | 1                                                      |
| Cable Gland          | IP20                                                   |
| Gasket               | Silicone rubber gasket                                 |
| Electrical Data      |                                                        |
| Input voltage        | AC 230~240V                                            |
| Cable                | Cable gland                                            |
|                      |                                                        |
| Accessories          |                                                        |