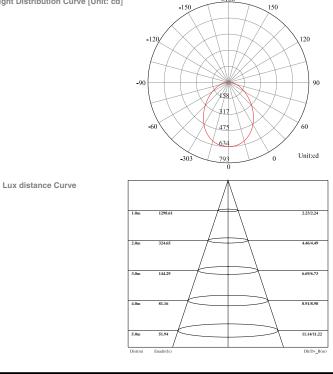

ION**

Prolux down light is brillient down light for general lighting, and wet areas made of die cast alumium body, trim and heat sink, specular recflector to control the glare tempreture, and high CRI 83 Ra. dimming is on request. IP20

#### **FIXTURE CONSTRUCTION**

Easy installation using secrew arrangment for fixing from below, the reflector controls the glare and smooth the light beam angle, with forsted diffuser, the robost construction which is made from die cast aluminum and electronic remove driver.

#### **Dimension Drawing**



## Lamp Options

| Part Number   | ССТ    | Beam angle |
|---------------|--------|------------|
| PR5F17IP20WH3 | 3000 K | 90°        |
| PR5F17IP20WH4 | 4000 K | 90°        |

 $\pm 180$ 

#### **Photometric Data**

Light Distribution Curve [Unit: cd]