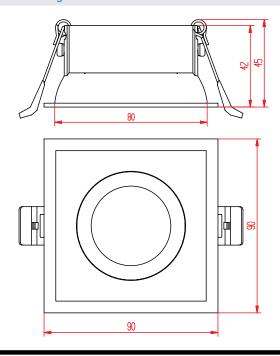

## Model: GYS90WH Square Baffle Single- Trim

| General Data      |               |
|-------------------|---------------|
| Lamp              | MY            |
| Lamp Watts        | 6W/10W/12W    |
| Lamp Lumens       | Up to 1080lm  |
| Dimension         | 90X 90 X45 mm |
| Cut out dia. (mm) | 80X80 mm      |
| Weight            | 0.32 Kgs      |
| IP Rating         | 20            |

## **Dimension Drawing**