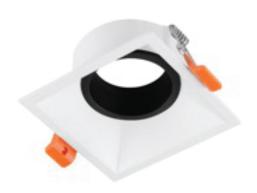

## Model: GYS90WH Square Baffle Single- Trim

| General Data      |               |
|-------------------|---------------|
| Lamp              | MY            |
| Lamp Watts        | 6W/10W/12W    |
| Lamp Lumens       | Up to 1080lm  |
| Dimension         | 90X 90 X45 mm |
| Cut out dia. (mm) | 80X80 mm      |
| Weight            | 0.32 Kgs      |
| IP Rating         | 20            |

#### PRODUCT DESCRIPTION

Pinhole down light, can be powered with 6W,10W,12W MY LED lamp, made of die cast aluminum with return springs for fixing,

#### FIXTURE CONSTRUCTION

Die Cast aluminium and powder coated paint. comes in white, silver, dark grey and mat gold.