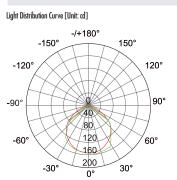

#### **Photometric Data**

Illumination Drawing

Ø

| General Data   |                                                         |
|----------------|---------------------------------------------------------|
| Power          | 5 W                                                     |
| LED type       | LG LED                                                  |
| Luminous flux  | 77 lm                                                   |
| ССТ            | 3000K or 4000K as standard. Different CCT upon request. |
| CRI            | 80+                                                     |
| Beam angle     | 110°                                                    |
| Dimension      | 54x297x76mm                                             |
| Cut out dia.   | 35x275x9.5mm                                            |
| Weight (kgs)   | 0.6 kgs                                                 |
| Lamp Life      | 50000 hrs                                               |
| SDCM           | ≤5                                                      |
| Ambient Temp.  | -40°-45°                                                |
| RAL Color      | 80+                                                     |
| Oper. Temp.    | -30°-45°                                                |
| Certifications | CE, RoHS                                                |