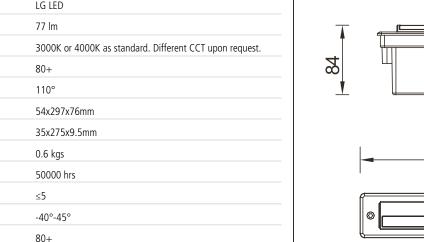

## **Dimension Drawing**

#### **Photometric Data**

Illumination Drawing

Ø

| General Data   |                                                         |
|----------------|---------------------------------------------------------|
| Power          | 5 W                                                     |
| LED type       | LG LED                                                  |
| Luminous flux  | 77 lm                                                   |
| ССТ            | 3000K or 4000K as standard. Different CCT upon request. |
| CRI            | 80+                                                     |
| Beam angle     | 110°                                                    |
| Dimension      | 54x297x76mm                                             |
| Cut out dia.   | 35x275x9.5mm                                            |
| Weight (kgs)   | 0.6 kgs                                                 |
| Lamp Life      | 50000 hrs                                               |
| SDCM           | ≤5                                                      |
| Ambient Temp.  | -40°-45°                                                |
| RAL Color      | 80+                                                     |
| Oper. Temp.    | -30°-45°                                                |
| Certifications | CE, RoHS                                                |