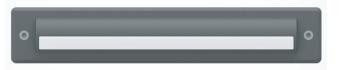

### **PRODUCT DESCRIPTION**

Recessed wall luminaire for outdoor installation, aluminum body, Low power LG LED, IP65 rating.

#### **FIXTURE CONSTRUCTION**

Cast aluminum, Graphene powder coating finish, Stainless steel recessed housing, Opal PC diffuser, Plastic recessed box, Silicon seal gaskets and cable gland for waterproof IP65