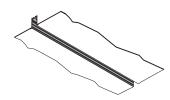

1. After installing tracks in the ceiling

Rimless track

Recessed track

Surface track

2. Attach XLMTAD by pushing the lamp into the track