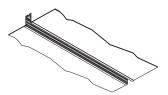

1. After installing tracks in the ceiling

Rimless track

Recessed track

Surface track

2. Attach XLMTAD by pushing the lamp into the track