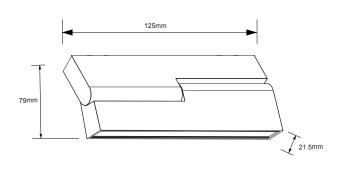

1. After installing tracks in the ceiling

Rimless track

Recessed track

Surface track

2. Attach XLMTAD by pushing the lamp into the track