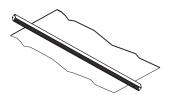

1. After installing tracks in the ceiling

Rimless track

Recessed track

Surface track

2. Attach XLMTAD by pushing the lamp into the track