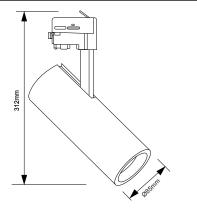

## XL marlin Lighting

Focus Three Circuit FOL Type Spot Light (FOL28SL3XZY) Installation Instruction

The user: thank you for your purchase use this product, read this instruction manual before usage

1. Model: FOL28SL3XZY

2. Rated Voltage: 100-240V 50/60 Hz

3. Rated Power: 28W 4. IP Grade: IP20

5. Operating Temperature: C-10 To +45

- Always disconnect the power supply before installing or performing any maintenance operations.
- Installation should be carried out by a suitably qualified person in accordance with good electrical practice and the appropriate national wiring regulations.
- These luminaires are widely used in commercial lighting, home decoration lighting, art gallery and museums.
- Only can be touched after 3 minutes later when power off, so as to avoid burns.
- Dismantling and refit are forbidden
- Installation on inflammables is forbidden.