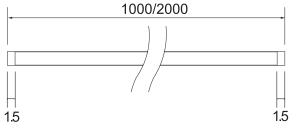

# **Dimension Drawing**

# **General Data**

| Lamp Power    | 16 A           |  |
|---------------|----------------|--|
| Lenght        | 1000mm, 2000mm |  |
| Trim Color    | Black / White  |  |
| IP Rating     | 20             |  |
| Input voltage | 48V-50/60Hz    |  |