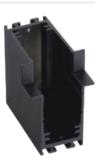

# XLCTMNZX - Recessed Magnetic Track

#### **PRODUCT DESCRIPTION**

Recessed Track Magnetic Track 1000mm or 2000mm length version, made of die cast alumiuim. Easy installation, moving or removal

# FIXTURE CONSTRUCTION

 $\ensuremath{\mathsf{Extruded}}$  low profile rigid aluminum, Iron board match with magnet , and powder coated.