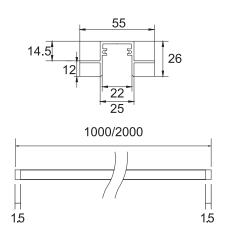

# **Dimension Drawing**

# **General Data**

| Lamp Power    | 16 A           |  |
|---------------|----------------|--|
| Lenght        | 1000mm, 2000mm |  |
| Trim Color    | Black / White  |  |
| IP Rating     | 20             |  |
| Input voltage | 48V-50/60Hz    |  |

# **Ordering Options**

| Length  | Trim color                    |
|---------|-------------------------------|
| 1000 mm | Black                         |
| 1000 mm | White                         |
| 2000 mm | Black                         |
| 2000 mm | White                         |
|         | 1000 mm<br>1000 mm<br>2000 mm |