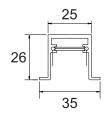

# XLCTMNZX - Recessed Magnetic Track



# **General Data**

| Lamp Power    | 16 A           |  |
|---------------|----------------|--|
| Lenght        | 1000mm, 2000mm |  |
| Trim Color    | Black / White  |  |
| IP Rating     | 20             |  |
| Input voltage | 48V-50/60Hz    |  |

# **Ordering Options**

| Length  | Trim color                    |
|---------|-------------------------------|
| 1000 mm | Black                         |
| 1000 mm | White                         |
| 2000 mm | Black                         |
| 2000 mm | White                         |
|         | 1000 mm<br>1000 mm<br>2000 mm |

# **Dimension Drawing**





#### APPLICATIONS

Easy installation of tracks for placing various lamps, providing adaptable and efficient lighting.

#### **PRODUCT DESCRIPTION**

Recessed Track Magnetic Track 1000mm or 2000mm length version, made of die cast alumiuim. Easy installation, moving or removal

# FIXTURE CONSTRUCTION

 $\ensuremath{\mathsf{Extruded}}$  low profile rigid aluminum, Iron board match with magnet , and powder coated.

# Recessed Magnetic Track Accessory



XLCTMNZXH90 L-type horizontal connector for Trimless magnetic track



XLCTMNZXL90 L-type Inner connector for Trimless magnetic track



XLCTMNZXA90 L-type Outer connector for Trimless magnetic track



# XLCTMNMX - Surface Mounting Magnetic Track



# **General Data**

| Lamp Power    | 16 A           |  |
|---------------|----------------