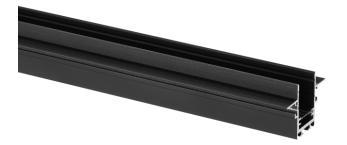

#### **PRODUCT DESCRIPTION**

Recessed Track Magnetic Track 1000mm or 2000mm length version, made of die cast alumiuim. Easy installation, moving or removal

# FIXTURE CONSTRUCTION

 $\ensuremath{\mathsf{Extruded}}$  low profile rigid aluminum, Iron board match with magnet , and powder coated.

#### **PRODUCT DESCRIPTION**

Surface Mounted Magnetic Track 1000mm/2000mm or 2000mm length version, made of die cast alumiuim. Easy installation, moving or removal

## FIXTURE CONSTRUCTION

 $\ensuremath{\mathsf{Extruded}}$  low profile rigid aluminum, Iron board match with magnet , and powder coated.

#### **PRODUCT DESCRIPTION**

Rimless Track Magnetic Track 1000mm or 2000mm length version, made of die cast alumiuim. Easy installation, moving or removal