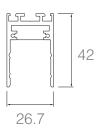

ck Accessory



XLCTMNZXH90 L-type horizontal connector for Trimless magnetic track



XLCTMNZXL90 L-type Inner connector for Trimless magnetic track



XLCTMNZXA90 L-type Outer connector for Trimless magnetic track



# XLCTMNMX - Surface Mounting Magnetic Track



# **General Data**

| Lamp Power    | 16 A           |  |
|---------------|----------------|--|
| Lenght        | 1000mm, 2000mm |  |
| Trim Color    | Black / White  |  |
| IP Rating     | 20             |  |
| Input voltage | 48V-50/60Hz    |  |

# **Ordering Options**

| Part Number | Length  | Trim color |
|-------------|---------|------------|
| XLCTMNMX1BL | 1000 mm | Black      |
| XLCTMNMX1WH | 1000 mm | White      |
| XLCTMNMX2BL | 2000 mm | Black      |
| XLCTMNMX2WH | 2000 mm | White      |

# **Dimension Drawing**



# .\_\_\_\_\_\_. 1000/2000

## APPLICATIONS

Surface MounTing used are suitable for both ceiling and wall or general lighting in retail, commercial and Residential..

#### **PRODUCT DESCRIPTION**

Surface Mounted Magnetic Track 1000mm/2000mm or 2000mm length version, made of die cast alumiuim. Easy installation, moving or removal

## FIXTURE CONSTRUCTION

 $\ensuremath{\mathsf{Extruded}}$  low profile rigid aluminum, Iron board match with magnet , and powder coated.

# Single Circuit Tracks Accessory



XLCTMNMXH90 L-type horizontal connector for Trimless magnetic track



XLCTMNMXL90 L-type Inner connector for Trimless magnetic track



XLCTMNMXA90 L-type Outer connector for Trimless magnetic track



# XLCTMNWX - Rimless Magnetic Track



# **General Data**

| Lamp Power    | 16 A