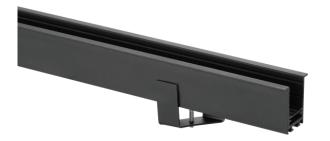

# XLCTMNZX - Recessed Magnetic Track

#### **PRODUCT DESCRIPTION**

Recessed Track Magnetic Track 1000mm or 2000mm length version, made of die cast alumiuim. Easy installation, moving or removal

# FIXTURE CONSTRUCTION

 $\ensuremath{\mathsf{Extruded}}$  low profile rigid aluminum, Iron board match with magnet , and powder coated.