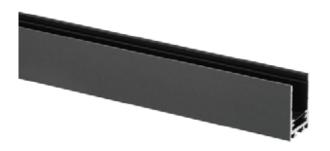

# XLCTMNMX - Surface Mounting Magnetic Track

#### **PRODUCT DESCRIPTION**

Surface Mounted Magnetic Track 1000mm/2000mm or 2000mm length version, made of die cast alumiuim. Easy installation, moving or removal

## FIXTURE CONSTRUCTION

 $\ensuremath{\mathsf{Extruded}}$  low profile rigid aluminum, Iron board match with magnet , and powder coated.