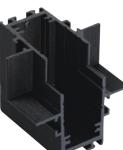

#### **PRODUCT DESCRIPTION**

Surface Mounted Magnetic Track 1000mm/2000mm or 2000mm length version, made of die cast alumiuim. Easy installation, moving or removal

#### **FIXTURE CONSTRUCTION**

Extruded low profile rigid aluminum, Iron board match with magnet , and powder coated.

#### **Dimension Drawing**