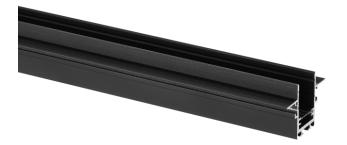

### XLCTMNMX - Surface Mounting Magnetic Track

#### **PRODUCT DESCRIPTION**

Surface Mounted Magnetic Track 1000mm/2000mm or 2000mm length version, made of die cast alumiuim. Easy installation, moving or removal

#### **FIXTURE CONSTRUCTION**

Extruded low profile rigid aluminum, Iron board match with magnet , and powder coated.