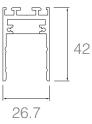

## **XL** marlin Lighting

TRACKS Magnetic Track

### XLCTMNMX - Surface Mounting Magnetic Track



#### **General Data**

| Lamp Power    | 16 A           |  |
|---------------|----------------|--|
| Lenght        | 1000mm, 2000mm |  |
| Trim Color    | Black / White  |  |
| IP Rating     | 20             |  |
| Input voltage | 48V-50/60Hz    |  |

#### **Ordering Options**

| Part Number | Length  | Trim color |
|-------------|---------|------------|
| XLCTMNMX1BL | 1000 mm | Black      |
| XLCTMNMX1WH | 1000 mm | White      |
| XLCTMNMX2BL | 2000 mm | Black      |
| XLCTMNMX2WH | 2000 mm | White      |

#### **Dimension Drawing**



# 26.7

#### APPLICATIONS

Surface MounTing used are suitable for both ceiling and wall or general lighting in retail, commercial and Residential..

#### **PRODUCT DESCRIPTION**

Surface Mounted Magnetic Track 1000mm/2000mm or 2000mm length version, made of die cast alumiuim. Easy installation, moving or removal

#### **FIXTURE CONSTRUCTION**

Extruded low profile rigid aluminum, Iron board match with magnet , and powder coated.

#### Single Circuit Tracks Accessory



XLCTMNMXH90 L-type horizontal connector for Trimless magnetic track



XLCTMNMXL90 L-type Inner connector for Trimless magnetic track



XLCTMNMXA90 L-type Outer connector for Trimless magnetic track

1000/2000

# XL marlin Lighting

TRACKS Magnetic Track

### XLCTMNWX - Rimless Magnetic Track



#### **General Data**

| L