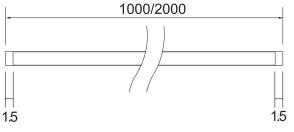

nnector for Trimless magnetic track



XLCTMNWXL90 L-type Inner connector for Trimless magnetic track



XLCTMNWXA90 L-type Outer connector for Trimless magnetic track

# XL marlin Lighting

TRACKS Magnetic Track

### XLCTMNZX - Recessed Magnetic Track



#### **General Data**

| Lamp Power    | 16 A           |  |
|---------------|----------------|--|
| Lenght        | 1000mm, 2000mm |  |
| Trim Color    | Black / White  |  |
| IP Rating     | 20             |  |
| Input voltage | 48V-50/60Hz    |  |

#### **Ordering Options**

| Part Number | Length  | Trim color |
|-------------|---------|------------|
| XLCTMNZX1BL | 1000 mm | Black      |
| XLCTMNZX1WH | 1000 mm | White      |
| XLCTMNZX2BL | 2000 mm | Black      |
| XLCTMNZX2WH | 2000 mm | White      |

#### **Dimension Drawing**





#### APPLICATIONS

Easy installation of tracks for placing various lamps, providing adaptable and efficient lighting.

#### **PRODUCT DESCRIPTION**

Recessed Track Magnetic Track 1000mm or 2000mm length version, made of die cast alumiuim. Easy installation, moving or removal

#### FIXTURE CONSTRUCTION

 $\ensuremath{\mathsf{Extruded}}$  low profile rigid aluminum, Iron board match with magnet , and powder coated.

#### Recessed Magnetic Track Accessory



XLCTMNZXH90 L-type horizontal connector for Trimless magnetic track



XLCTMNZXL90 L-type Inner connector for Trimless magnetic track



XLCTMNZXA90 L-type Outer connector for Trimless magnetic track