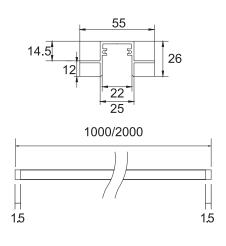

for Trimless magnetic track



XLCTMNMXL90 L-type Inner connector for Trimless magnetic track



XLCTMNMXA90 L-type Outer connector for Trimless magnetic track

1000/2000

# XL marlin Lighting

TRACKS Magnetic Track

### XLCTMNWX - Rimless Magnetic Track



#### **General Data**

| Lamp Power    | 16 A           |  |
|---------------|----------------|--|
| Lenght        | 1000mm, 2000mm |  |
| Trim Color    | Black / White  |  |
| IP Rating     | 20             |  |
| Input voltage | 48V-50/60Hz    |  |

#### **Ordering Options**

| Part Number | Length  | Trim color |
|-------------|---------|------------|
| XLCTMNWX1BL | 1000 mm | Black      |
| XLCTMNWX1WH | 1000 mm | White      |
| XLCTMNWX2BL | 2000 mm | Black      |
| XLCTMNWX2WH | 2000 mm | White      |

#### **Dimension Drawing**



#### APPLICATIONS

Used with spot lights for high lighting or general lighting in retail, home, office, store .

#### **PRODUCT DESCRIPTION**

Rimless Track Magnetic Track 1000mm or 2000mm length version, made of die cast alumiuim. Easy installation, moving or removal

#### FIXTURE CONSTRUCTION

 $\ensuremath{\mathsf{Extruded}}$  low profile rigid aluminum, Iron board match with magnet , and powder coated.

#### **Rimless Magnetic Track Accessory**



XLCTMNWXH90 L-type horizontal connector for Trimless magnetic track



XLCTMNWXL90 L-type Inner connector for Trimless magnetic track



XLCTMNWXA90 L-type Outer connector for Trimless magnetic track

# XL marlin Lighting

TRACKS Magnetic Track

### XLCTMNZX - Recessed Magnetic Track



#### **General Data**

| Lamp Power    | 16 A