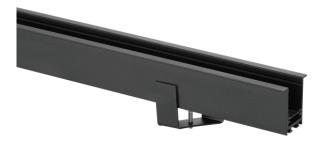

#### **PRODUCT DESCRIPTION**

Recessed Track Magnetic Track 1000mm or 2000mm length version, made of die cast alumiuim. Easy installation, moving or removal

#### FIXTURE CONSTRUCTION

 $\ensuremath{\mathsf{Extruded}}$  low profile rigid aluminum, Iron board match with magnet , and powder coated.

#### **Dimension Drawing**