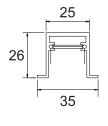

connector for Trimless magnetic track



XLCTMNWXL90 L-type Inner connector for Trimless magnetic track



XLCTMNWXA90 L-type Outer connector for Trimless magnetic track

# XL marlin Lighting

TRACKS Magnetic Track

### XLCTMNZX - Recessed Magnetic Track



#### **General Data**

| Lamp Power    | 16 A           |  |
|---------------|----------------|--|
| Lenght        | 1000mm, 2000mm |  |
| Trim Color    | Black / White  |  |
| IP Rating     | 20             |  |
| Input voltage | 48V-50/60Hz    |  |

#### **Ordering Options**

| Part Number | Length  | Trim color |
|-------------|---------|------------|
| XLCTMNZX1BL | 1000 mm | Black      |
| XLCTMNZX1WH | 1000 mm | White      |
| XLCTMNZX2BL | 2000 mm | Black      |
| XLCTMNZX2WH | 2000 mm | White      |

#### **Dimension Drawing**





#### APPLICATIONS

Easy installation of tracks for placing various lamps, providing adaptable and efficient lighting.

#### **PRODUCT DESCRIPTION**

Recessed Track Magnetic Track 1000mm or 2000mm length version, made of die cast alumiuim. Easy installation, moving or removal

#### FIXTURE CONSTRUCTION

 $\ensuremath{\mathsf{Extruded}}$  low profile rigid aluminum, Iron board match with magnet , and powder coated.

#### Recessed Magnetic Track Accessory



XLCTMNZXH90 L-type horizontal connector for Trimless magnetic track



XLCTMNZXL90 L-type Inner connector for Trimless magnetic track



XLCTMNZXA90 L-type Outer connector for Trimless magnetic track