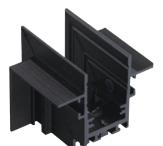

#### **PRODUCT DESCRIPTION**

Rimless Track Magnetic Track 1000mm or 2000mm length version, made of die cast alumiuim. Easy installation, moving or removal

#### FIXTURE CONSTRUCTION

 $\ensuremath{\mathsf{Extruded}}$  low profile rigid aluminum, Iron board match with magnet , and powder coated.

#### **Dimension Drawing**