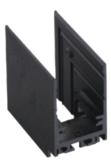

### XLCTMNWX - Rimless Magnetic Track

#### **PRODUCT DESCRIPTION**

Rimless Track Magnetic Track 1000mm or 2000mm length version, made of die cast alumiuim. Easy installation, moving or removal

#### FIXTURE CONSTRUCTION

 $\ensuremath{\mathsf{Extruded}}$  low profile rigid aluminum, Iron board match with magnet , and powder coated.