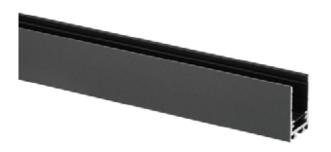

### XLCTMNMX - Surface Mounting Magnetic Track

#### **PRODUCT DESCRIPTION**

Surface Mounted Magnetic Track 1000mm/2000mm or 2000mm length version, made of die cast alumiuim. Easy installation, moving or removal

#### **FIXTURE CONSTRUCTION**

Extruded low profile rigid aluminum, Iron board match with magnet , and powder coated.