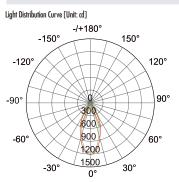

al features, landscape features for hotels, as well as residential applications, etc.

### **PRODUCT DESCRIPTION**

Surface-mounted wall luminaire for outdoor installation, aluminum body, Glass diffuser, stainless steel screws, Low power COB LED, IP65 rating.

### **FIXTURE CONSTRUCTION**

Cast aluminum body, with passivated (anodizing) anticorrosion finishing, stainless steel screws, silicon seal gaskets and cable gland for waterproof IP65

## Accessories

Clip

Mounting Sleeve /

# Dimension Drawing

1



### Lamp Options

| Part Number    | CCT    | Beam angle |
|----------------|--------|------------|
| OLB803073C3B40 | 3000 K | 40°        |
| OLB803073C4B40 | 4000 K | 40°        |
| OLB803073C3B46 | 3000 K | 46°        |
| OLB803073C4B46 | 4000 K | 46°        |

### Photometric Data



Illumination Drawing