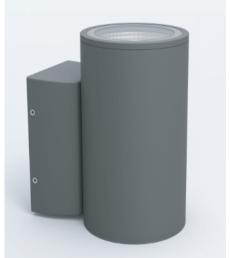

### **PRODUCT DESCRIPTION**

Surface-mounted wall luminaire for outdoor installation, aluminum body, Glass diffuser, stainless steel screws, Low power COB LED, IP65 rating.

### **FIXTURE CONSTRUCTION**

Cast aluminum body, with passivated (anodizing) anticorrosion finishing, stainless steel screws, silicon seal gaskets and cable gland for waterproof IP65