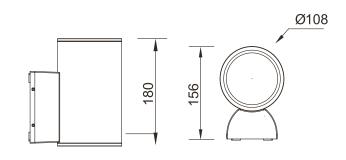

asketSilicone rubber gasket

# **Electrical Data**

| Input | voltage |
|-------|---------|
|-------|---------|

Cable

AC110~240V Cable gland for waterproof IP65

### APPLICATIONS

These lights are widely used in exterior applications, such as Facade lighting, columns, walls, architectural features, landscape features for hotels, as well as residential applications, etc.

### **PRODUCT DESCRIPTION**

Surface-mounted wall luminaire for outdoor installation, aluminum body, Glass diffuser, stainless steel screws, Low power COB LED, IP65 rating.

### **FIXTURE CONSTRUCTION**

Cast aluminum body, with passivated (anodizing) anticorrosion finishing, stainless steel screws, silicon seal gaskets and cable gland for waterproof IP65

## Accessories

Clip

Mounting Sleeve /

# Dimension Drawing

1



### Lamp Options

| Part Number    | CCT    | Beam angle |
|----------------|--------|------------|
| OLB803073C3B40 | 3000 K | 40°        |
| OLB803073C4B40 | 4000 K | 40°        |
| OLB803073C3B46 | 3000 K | 46°        |
| OLB803073C4B46 | 4000 K | 46°        |

### Photometric Data



Illumination Drawing