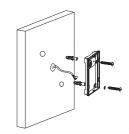

Base

- 1. Model: OLB803481
- 2.Rated Voltage: AC110~240V
- 3.Rated Power : 12W
- 4. IP Grade: IP65
- 5. Insulation protection level: Class I
- 6.Operating Temperature:-30°-45°

 INSTALL THE LIGHT BACE on the location, make sure the screws be fixed tightly.