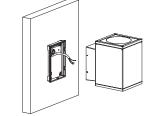

indicate same protection class IP 65 junction box .

3. PUSH THE FIXTURE INTO THE BACE. Make sure the screws be fixed tightly.

5. CONNECT THE POWER SUPPLY, light up the lamp.