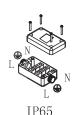

118

2. CONNECT THE CABLE .
Live line for L terminal,
Null line for N terminal,
Ground line for E terminal.

- Always disconnect the power supply before installing or performing any maintenance operations.
- Installation should be carried out by a suitably qualified person in accordance with good electrical practice and the appropriate national wiring regulations.
- These luminaires are widely used in commercial lighting, home decoration lighting, art gallery and museums.
- Only can be touched after 3 minutes later when power off, so as to avoid burns.
- Dismantling and refit are forbidden
- Installation on inflammables is forbidden.