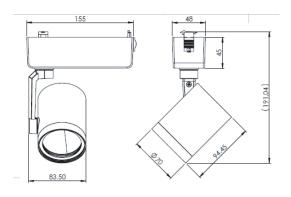

## XL marlin Lighting

Focus Single Circuit FO Type Spot Light (FO20SL1XZY) Installation Instruction

The user: thank you for your purchase use this product, read this instruction manual before usage

1. Model: FO20SL1XZY

2. Rated Voltage: 120-240 V 50/60 Hz

3. Rated Power: 20W 4. IP Grade: IP20

5. Operating Temperature: C-10 To +45

- Always disconnect the power supply before installing or performing any maintenance operations.
- Installation should be carried out by a suitably qualified person in accordance with good electrical practice and the appropriate national wiring regulations.
- These luminaires are widely used in commercial lighting, home decoration lighting, art gallery and museums.
- Only can be touched after 3 minutes later when power off, so as to avoid burns.
- Dismantling and refit are forbidden
- Installation on inflammables is forbidden.