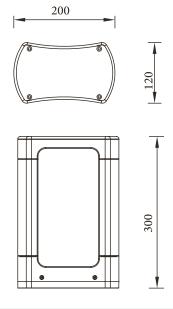

# Model: OL312130

| General Data   |                                                         |
|----------------|---------------------------------------------------------|
| Power          | 8 W                                                     |
| LED type       | CREE LED                                                |
| Luminous flux  | 360lm                                                   |
| ССТ            | 3000K or 4000K as standard. Different CCT upon request. |
| CRI            | 80+                                                     |
| Beam angle     | 110°                                                    |
| Dimension      | 200x120x300mm                                           |
| Cut out dia.   | 1                                                       |
| Weight (kgs)   | 1.9 kgs                                                 |
| Lamp Life      | 50000 hrs                                               |
| SDCM           | ≤5                                                      |
| Ambient Temp.  | -40°-45°                                                |
| RAL Color      | 80+                                                     |
| Oper. Temp.    | -30°-45°                                                |
| Certifications | CE, RoHS                                                |

## **Dimension Drawing**

| Lamp Options   |        |            |  |
|----------------|--------|------------|--|
| Part Number    | CCT    | Beam angle |  |
| OL312130C3B110 | 3000 K | 110°       |  |
| OL312130C4B110 | 4000 K | 110°       |  |