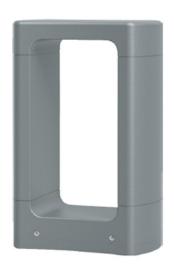

## PRODUCT DESCRIPTION

LED bollard luminaire for outdoor installation, aluminum body, 800mm height, Glass diffuser, stainless steel screws, Low power CREE LED, IP54 rating.

### **FIXTURE CONSTRUCTION**

Aluminum body housing, Anti-corrosion Graphene powder coating finishing, Tempered glass diffuser for high loading capacity, Silicone rubber gasket. IP65 rating