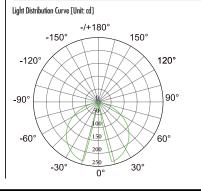

bject of urban design that can be integrated into any context and is particularly suitable for paths, parks and landscape areas

## PRODUCT DESCRIPTION

LED bollard luminaire for outdoor installation, aluminum body, 800mm height, Glass diffuser, stainless steel screws, Low power CREE LED, IP54 rating.

### **FIXTURE CONSTRUCTION**

Aluminum body housing, Anti-corrosion Graphene powder coating finishing, Tempered glass diffuser for high loading capacity, Silicone rubber gasket. IP65 rating

# Accessories

Mounting Sleeve /

## **Dimension Drawing**



| Lamp Options   |        |            |  |
|----------------|--------|------------|--|
| Part Number    | CCT    | Beam angle |  |
| OL312130C3B110 | 3000 K | 110°       |  |
| OL312130C4B110 | 4000 K | 110°       |  |

### Photometric Data