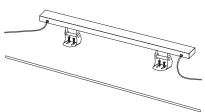

1.Place the LED Wall Washer at the required locations and aim them according to your lighting design.

2. Adjust the rotary angle to required angle.

3. Connect the cable connectors of two fixtures in parallel circuit for those wall washers nearby with 22 pcs at max,and recommended to be 8 pcs as a group.