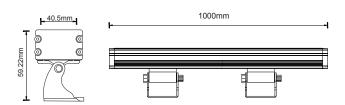

## **XL** marlin Lighting

Exterior Wall Washer Lighting (OLWWYS107) Installation Instruction

The user: thank you for your purchase use this product, read this instruction manual before usage

1.Model: OLWWYS107 2.Rated Voltage: DC24V

3.Rated Power: 18W-24W-30W

4.IP Grade: IP66

5.Insulation protection level: Class I 6.Operating Temperature:-30~50°C

- Always disconnect the power supply before installing or performing any maintenance operations.
- Installation should be carried out by a suitably qualified person in accordance with good electrical practice and the appropriate national wiring regulations.
- These luminaires are widely used in commercial lighting, home decoration lighting, art gallery and museums.
- Only can be touched after 3 minutes later when power off, so as to avoid burns.
- Dismantling and refit are forbidden
- Installation on inflammables is forbidden.