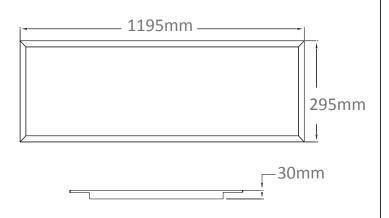

### **Dimension Drawing**

# Model: XL20PN0L40B

| General Data |                   |
|--------------|-------------------|
| LED Type     | SMD2835           |
| Watts        | 40 W              |
| Lumens       | 4800lm            |
| Lamp Life    | 50000 hrs         |
| CRI          | >80 Ra            |
| Beam Angle   | 120°              |
| IP Rating    | IP20              |
| Weight       | 3.4 Kgs           |
| Voltage      | 220-240V          |
| Dimming      | 1-10 V / DALI     |
| CCT          | 3000K/4000K/6000K |
| Opr. Temp.   | -20 to +40        |
| Dime. mm     | 1195x295x30mm     |