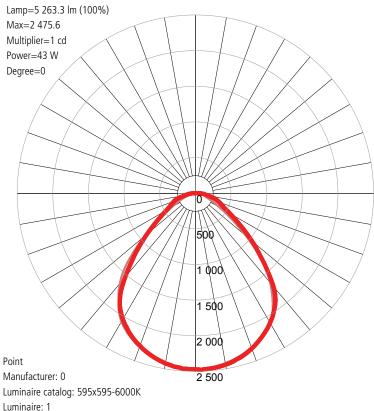

| Dime. mm     | 1195x295x30mm     |

### **Dimension Drawing**



### **APPLICATIONS**

Ideal for indoor general lighting for commercial and residential applications such as schools, meeting rooms, offices, hospitals, supermarket, hypermarkets, warehouses.

### PRODUCT DESCRIPTION

Slim design recessed or surface mounted high output LED panels with white aluminum frame and remote driver, the panel comes with opal diffuser, IP20.

#### **FIXTURE CONSTRUCTION**

Aluminum body with opal diffuser, with remote non dimmable, dimmable, or Dali driver, excellent rendering above CRI>80, IP20.

| Lamp Options  |        |  |
|---------------|--------|--|
| Part Number   | ССТ    |  |
| XL20PNOL40BC3 | 3000 K |  |
| XL20PNOL40BC4 | 4000 K |  |
| XL20PNOL40BC6 | 6000 K |  |

## **Photometric Data**