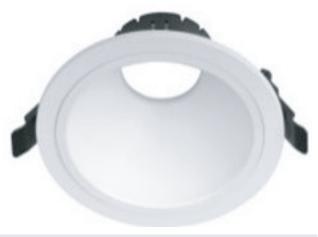

#### PRODUCT DESCRIPTION

Pinhole down light, can be powered with 5W,10W , 15W MO & MX LED lamp, made of die cast aluminum with return springs for fixing,

#### FIXTURE CONSTRUCTION

Die Cast aluminium and powder coated paint. comes in white, silver, dark grey and mat gold.

| min options |            |  |
|-------------|------------|--|
| Part Number | Trim color |  |
| WCSWH       | White      |  |
| WCSSL       | Silver     |  |
| WCSDG       | Dark grey  |  |
| WCSMG       | Mat gold   |  |