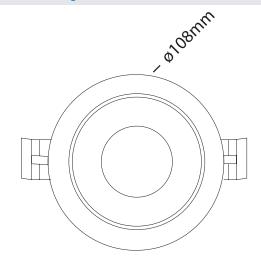

### **Dimension Drawing**

Trim Ontions

# Model: WCS Small White Cone- Trim

| General Data      |              |
|-------------------|--------------|
| Lamp              | MO/MX        |
| Lamp Watts        | 5/10/15 W    |
| Lamp Lumens       | Up to 650 lm |
| Cut out dia. (mm) | 80 mm        |
| Weight            | 0.32 Kgs     |
| IP Rating         | 20           |