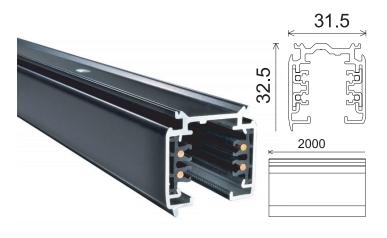

# T2 Type - Three Circuit Tracks

| General Data  |                      |
|---------------|----------------------|
| Lamp Power    | 16 A                 |
| Lenght        | 2000mm               |
| Track Color   | White ,Silver, Black |
| IP Rating     | IP20                 |
| Input voltage | AC 230/240V          |
|               |                      |

## PRODUCT DESCRIPTION

2000mm length Three circuit track; surface mounting version comes in, White, black and silver colors, by using suspension wires you can make the whole system pendent, made of die cast alumiuim. Easy installation, moving or removal

### **FIXTURE CONSTRUCTION**

Extruded low profile rigid aluminum, CPVC isulation, with two copper 3mm conductors, and powder coated in white or balck or silver.

# Lamp Options

| Part Number | Length | color  |
|-------------|--------|--------|
| T2WH        | 2000   | White  |
| T2SL        | 2000   | Silver |
| T2BL        | 2000   | Black  |