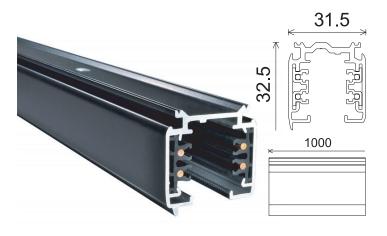

# T1 Type - Three Circuit Tracks

| General Data  |                      |
|---------------|----------------------|
| Lamp Power    | 16 A                 |
| Lenght        | 1000mm               |
| Track Color   | White ,Silver, Black |
| IP Rating     | IP20                 |
| Input voltage | AC 230/240V          |
|               |                      |

## PRODUCT DESCRIPTION

1000mm length Three circuit track; surface mounting version comes in, White, black and silver colors, by using suspension wires you can make the whole system pendent, made of die cast alumiuim. Easy installation, moving or removal

### **FIXTURE CONSTRUCTION**

Extruded low profile rigid aluminum, CPVC isulation, with two copper 3mm conductors, and powder coated in white or balck or silver.

# Lamp Options

| Part Number | Length | color  |
|-------------|--------|--------|
| T1WH        | 1000   | White  |
| T1SL        | 1000   | Silver |
| T1BL        | 1000   | Black  |