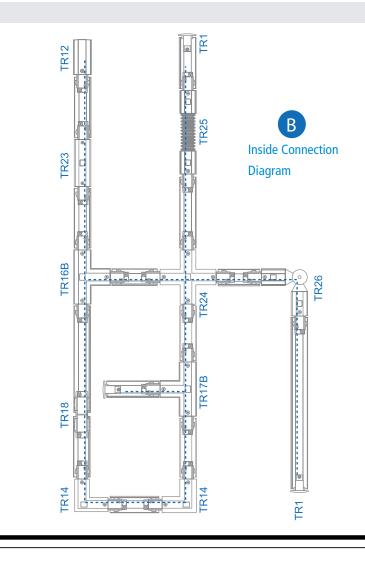

|
|               |                      |

### APPLICATIONS

Used with spot ligts for highlighting or general lighting in retail, commercial and Residential.

## PRODUCT DESCRIPTION

1000mm length Three circuit track; surface mounting version comes in, White, black and silver colors, by using suspension wires you can make the whole system pendent, made of die cast alumiuim. Easy installation, moving or removal

### **FIXTURE CONSTRUCTION**

Extruded low profile rigid aluminum, CPVC isulation, with two copper 3mm conductors, and powder coated in white or balck or silver.

# Lamp Options

| Part Number | Length | color  |
|-------------|--------|--------|
| T1WH        | 1000   | White  |
| T1SL        | 1000   | Silver |
| T1BL        | 1000   | Black  |

### **T/TR Accessory**







# T2 Type - Three Circuit Tracks



| General Data  |                      |
|---------------|----------------------|
| Lamp Power    | 16 A                 |
| Lenght        | 2000mm               |
| Track Color   | White ,Silver, Black |
| IP Rating     | IP20                 |
| Input voltage | AC 230/240V          |
|               |                      |

### APPLICATIONS

Used with spot ligts for highlighting or general lighting in retail, commercial and Residential.

## PRODUCT DESCRIPTION

2000mm length Three circuit track; surface mounting version comes in, White, black and silver colors, by using suspension wires you can make the whole system pendent, made of die cast alumiuim. Easy installation, moving or removal

### **FIXTURE CONSTRUCTION**

Extruded low profile rigid al