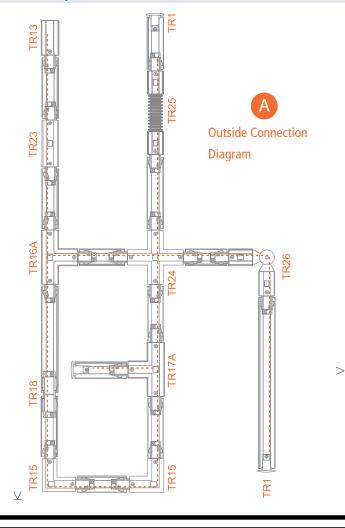

|
|               |                      |

### APPLICATIONS

Used with spot ligts for highlighting or general lighting in retail, commercial and Residential.

## PRODUCT DESCRIPTION

1000mm length Three circuit track; surface mounting version comes in, White, black and silver colors, by using suspension wires you can make the whole system pendent, made of die cast alumiuim. Easy installation, moving or removal

### **FIXTURE CONSTRUCTION**

Extruded low profile rigid aluminum, CPVC isulation, with two copper 3mm conductors, and powder coated in white or balck or silver.

# Lamp Options

| Part Number | Length | color  |
|-------------|--------|--------|
| T1WH        | 1000   | White  |
| T1SL        | 1000   | Silver |
| T1BL        | 1000   | Black  |

### **T/TR Accessory**







# T2 Type - Three Circuit Tracks



| General Data  |                      |
|---------------|----------------------|
| Lamp Power    | 16 A                 |
| Lenght        | 2000mm               |
| Track Color   | White ,Silver, Black |
| IP Rating     | IP20                 |
| Input voltage | AC 230/240V          |
|               |                      |

### APPLICATIONS

Used with spot ligts for highlighting or general lighting in retail, commercial and Residential.

## PRODUCT DESCRIPTION

2000mm length Three circuit track; surface mounting version comes in, White, black and silver colors, by using suspension wires you can make the whole system pendent, made of die cast alumiuim. Easy installation, moving or removal

### **FIXTURE CONSTRUCTION**

Extruded low profile rigid