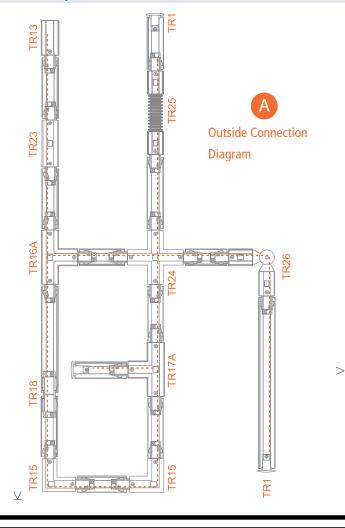

240V          |
|               |                      |

### APPLICATIONS

Used with spot ligts for highlighting or general lighting in retail, commercial and Residential.

## PRODUCT DESCRIPTION

2000mm length Three circuit track; surface mounting version comes in, White, black and silver colors, by using suspension wires you can make the whole system pendent, made of die cast alumiuim. Easy installation, moving or removal

### **FIXTURE CONSTRUCTION**

Extruded low profile rigid aluminum, CPVC isulation, with two copper 3mm conductors, and powder coated in white or balck or silver.

# Lamp Options

| Part Number | Length | color  |
|-------------|--------|--------|
| T2WH        | 2000   | White  |
| T2SL        | 2000   | Silver |
| T2BL        | 2000   | Black  |

### T/TR Accessory